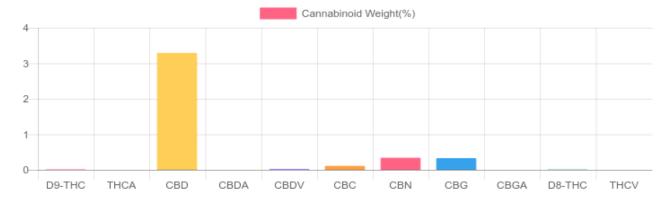

## Cannabinoids Test

SHIMADZU INTEGRATED UPLC-PDA GSL SOP 400

| GSL SOP 400        |        | UPLOADED: 06/17/2021 07:40:13 |        |         |
|--------------------|--------|-------------------------------|--------|---------|
| Cannabinoids       | LOQ    | weight(%)                     | mg/g   | mg/unit |
| D9-THC             | 10 PPM | 0.011%                        | 0.108  | 3.062   |
| THCA               | 10 PPM | N/D                           | N/D    | N/D     |
| CBD                | 10 PPM | 3.289%                        | 32.885 | 932.290 |
| CBDA               | 20 PPM | N/D                           | N/D    | N/D     |
| CBDV               | 20 PPM | 0.019%                        | 0.193  | 5.472   |
| CBC                | 10 PPM | 0.111%                        | 1.106  | 31.355  |
| CBN                | 10 PPM | 0.339%                        | 3.385  | 95.965  |
| CBG                | 10 PPM | 0.329%                        | 3.288  | 93.215  |
| CBGA               | 20 PPM | N/D                           | N/D    | N/D     |
| D8-THC             | 10 PPM | 0.009%                        | 0.090  | 2.552   |
| THCV               | 10 PPM | N/D                           | N/D    | N/D     |
| TOTAL D9-THC       |        | 0.011%                        | 0.011% | 3.1     |
| TOTAL CBD*         |        | 3.289%                        | 32.885 | 932.3   |
| TOTAL CANNABINOIDS |        | 4.124%                        | 41.229 | 1,168.8 |