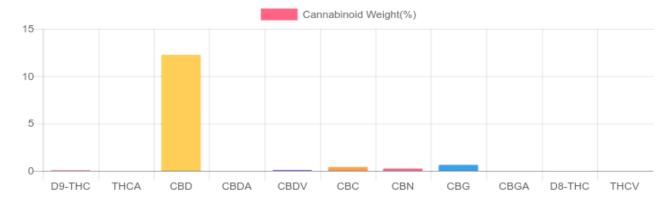

## Cannabinoids Test

SHIMADZU INTEGRATED UPLC-PDA GSL SOP 400

| GSL SOP 400        |        |           | UPLOADED: 06/17/2021 07:40:13 |           |
|--------------------|--------|-----------|-------------------------------|-----------|
| Cannabinoids       | LOQ    | weight(%) | mg/g                          | mg/unit   |
| D9-THC             | 10 PPM | 0.062%    | 0.625                         | 17.719    |
| THCA               | 10 PPM | N/D       | N/D                           | N/D       |
| CBD                | 10 PPM | 12.252%   | 122.519                       | 3,473.414 |
| CBDA               | 20 PPM | N/D       | N/D                           | N/D       |
| CBDV               | 20 PPM | 0.094%    | 0.942                         | 26.706    |
| CBC                | 10 PPM | 0.404%    | 4.041                         | 114.562   |
| CBN                | 10 PPM | 0.235%    | 2.349                         | 66.594    |
| CBG                | 10 PPM | 0.628%    | 6.279                         | 178.010   |
| CBGA               | 20 PPM | N/D       | N/D                           | N/D       |
| D8-THC             | 10 PPM | 0.005%    | 0.050                         | 1.418     |
| THCV               | 10 PPM | N/D       | N/D                           | N/D       |
| TOTAL D9-THC       |        | 0.062%    | 0.062%                        | 17.7      |
| TOTAL CBD*         |        | 12.252%   | 122.519                       | 3,473.4   |
| TOTAL CANNABINOIDS |        | 13.784%   | 137.849                       | 3,908.0   |