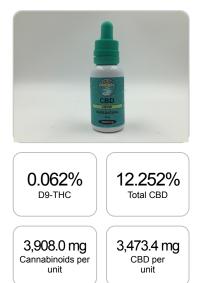

## Cannabinoids Test

SHIMADZU INTEGRATED UPLC-PDA GSL SOP 400

| GSL SOP 400        |        |           | UPLOADED: 06/17/2021 07:40:13 |           |
|--------------------|--------|-----------|-------------------------------|-----------|
| Cannabinoids       | LOQ    | weight(%) | mg/g                          | mg/unit   |
| D9-THC             | 10 PPM | 0.062%    | 0.625                         | 17.719    |
| THCA               | 10 PPM | N/D       | N/D                           | N/D       |
| CBD                | 10 PPM | 12.252%   | 122.519                       | 3,473.414 |
| CBDA               | 20 PPM | N/D       | N/D                           | N/D       |
| CBDV               | 20 PPM | 0.094%    | 0.942                         | 26.706    |
| CBC                | 10 PPM | 0.404%    | 4.041                         | 114.562   |
| CBN                | 10 PPM | 0.235%    | 2.349                         | 66.594    |
| CBG                | 10 PPM | 0.628%    | 6.279                         | 178.010   |
| CBGA               | 20 PPM | N/D       | N/D                           | N/D       |
| D8-THC             | 10 PPM | 0.005%    | 0.050                         | 1.418     |
| THCV               | 10 PPM | N/D       | N/D                           | N/D       |
| TOTAL D9-THC       |        | 0.062%    | 0.062%                        | 17.7      |
| TOTAL CBD*         |        | 12.252%   | 122.519                       | 3,473.4   |
| TOTAL CANNABINOIDS |        | 13.784%   | 137.849                       | 3,908.0   |