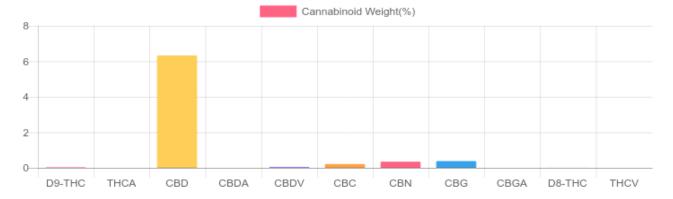

## Sample

0.028% D9-THC

6.325% Total CBD

2,093.8 mg Cannabinoids per unit

1,793.1 mg CBD per unit

1 unit = 30 ml per unit x density (0.945) x Cannabinoid concentration

## Cannabinoids Test

SHIMADZU INTEGRATED UPLC-PDA GSL SOP 400

UPLOADED: 06/17/2021 07:40:13

| Cannabinoids       | LOQ    | weight(%) | mg/g   | mg/unit   |
|--------------------|--------|-----------|--------|-----------|
| D9-THC             | 10 PPM | 0.028%    | 0.278  | 7.881     |
| THCA               | 10 PPM | N/D       | N/D    | N/D       |
| CBD                | 10 PPM | 6.325%    | 63.249 | 1,793.109 |
| CBDA               | 20 PPM | N/D       | N/D    | N/D       |
| CBDV               | 20 PPM | 0.044%    | 0.443  | 12.559    |
| CBC                | 10 PPM | 0.213%    | 2.134  | 60.499    |
| CBN                | 10 PPM | 0.343%    | 3.425  | 97.099    |
| CBG                | 10 PPM | 0.380%    | 3.797  | 107.645   |
| CBGA               | 20 PPM | N/D       | N/D    | N/D       |
| D8-THC             | 10 PPM | 0.009%    | 0.095  | 2.693     |
| THCV               | 10 PPM | N/D       | N/D    | N/D       |
| TOTAL D9-THC       |        | 0.028%    | 0.028% | 7.9       |
| TOTAL CBD*         |        | 6.325%    | 63.249 | 1,793.1   |
| TOTAL CANNABINOIDS |        | 7.386%    | 73.857 | 2,093.8   |