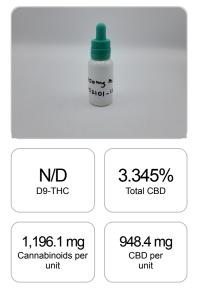

## Cannabinoids Test

SHIMADZU INTEGRATED UPLC-PDA GSL SOP 400

| GSL SOP 400        |        |           | UPLOADED: 05 | JPLOADED: 05/28/2021 08:48:43 |  |
|--------------------|--------|-----------|--------------|-------------------------------|--|
| Cannabinoids       | LOQ    | weight(%) | mg/g         | mg/unit                       |  |
| D9-THC             | 10 PPM | N/D       | N/D          | N/D                           |  |
| THCA               | 10 PPM | N/D       | N/D          | N/D                           |  |
| CBD                | 10 PPM | 3.345%    | 33.453       | 948.393                       |  |
| CBDA               | 20 PPM | N/D       | N/D          | N/D                           |  |
| CBDV               | 20 PPM | N/D       | N/D          | N/D                           |  |
| CBC                | 10 PPM | N/D       | N/D          | N/D                           |  |
| CBN                | 10 PPM | 0.653%    | 6.529        | 185.097                       |  |
| CBG                | 10 PPM | 0.058%    | 0.576        | 16.330                        |  |
| CBGA               | 20 PPM | N/D       | N/D          | N/D                           |  |
| D8-THC             | 10 PPM | N/D       | N/D          | N/D                           |  |
| THCV               | 10 PPM | N/D       | N/D          | N/D                           |  |
| TOTAL D9-THC       |        | N/D       | N/D          | N/D                           |  |
| TOTAL CBD*         |        | 3.345%    | 33.453       | 948.4                         |  |
| TOTAL CANNABINOIDS |        | 4.219%    | 42.190       | 1,196.1                       |  |

Reporting Limit 10 ppm

\*Total CBD = CBD + CBDA x 0.877 N/D - Not Detected, B/LOQ - Below Limit of Quantification

Dr. Andrew Hall, Ph.D., Chief Scientific Officer

Bul

Ben Witten, MS, MT., Lab Director

Green Scientific Labs info@greenscientificlabs.com 1-833 TEST CBD