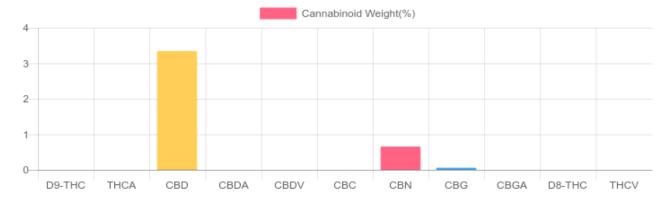

## Cannabinoids Test

SHIMADZU INTEGRATED UPLC-PDA GSL SOP 400

| GSL SOP 400        |        |           | UPLOADED: 05 | JPLOADED: 05/28/2021 08:48:43 |  |
|--------------------|--------|-----------|--------------|-------------------------------|--|
| Cannabinoids       | LOQ    | weight(%) | mg/g         | mg/unit                       |  |
| D9-THC             | 10 PPM | N/D       | N/D          | N/D                           |  |
| THCA               | 10 PPM | N/D       | N/D          | N/D                           |  |
| CBD                | 10 PPM | 3.345%    | 33.453       | 948.393                       |  |
| CBDA               | 20 PPM | N/D       | N/D          | N/D                           |  |
| CBDV               | 20 PPM | N/D       | N/D          | N/D                           |  |
| CBC                | 10 PPM | N/D       | N/D          | N/D                           |  |
| CBN                | 10 PPM | 0.653%    | 6.529        | 185.097                       |  |
| CBG                | 10 PPM | 0.058%    | 0.576        | 16.330                        |  |
| CBGA               | 20 PPM | N/D       | N/D          | N/D                           |  |
| D8-THC             | 10 PPM | N/D       | N/D          | N/D                           |  |
| THCV               | 10 PPM | N/D       | N/D          | N/D                           |  |
| TOTAL D9-THC       |        | N/D       | N/D          | N/D                           |  |
| TOTAL CBD*         |        | 3.345%    | 33.453       | 948.4                         |  |
| TOTAL CANNABINOIDS |        | 4.219%    | 42.190       | 1,196.1                       |  |