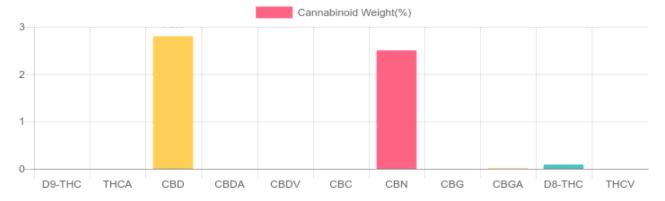

## **Cannabinoids Test**

SHIMADZU INTEGRATED UPLC-PDA GSL SOP 400

UPLOADED: 05/28/2021 08:48:43

| Cannabinoids       | LOQ    | weight(%) | mg/g   | mg/unit |
|--------------------|--------|-----------|--------|---------|
| D9-THC             | 10 PPM | N/D       | N/D    | N/D     |
| THCA               | 10 PPM | N/D       | N/D    | N/D     |
| CBD                | 10 PPM | 2.799%    | 27.991 | 839.730 |
| CBDA               | 20 PPM | N/D       | N/D    | N/D     |
| CBDV               | 20 PPM | 0.002%    | 0.024  | 0.720   |
| CBC                | 10 PPM | N/D       | N/D    | N/D     |
| CBN                | 10 PPM | 2.500%    | 25.000 | 750.000 |
| CBG                | 10 PPM | N/D       | N/D    | N/D     |
| CBGA               | 20 PPM | 0.012%    | 0.120  | 3.600   |
| D8-THC             | 10 PPM | 0.088%    | 0.883  | 26.490  |
| THCV               | 10 PPM | N/D       | N/D    | N/D     |
| TOTAL D9-THC       |        | N/D       | N/D    | N/D     |
| TOTAL CBD*         |        | 2.799%    | 27.991 | 839.7   |
| TOTAL CANNABINOIDS |        | 5.443%    | 54.439 | 1,633.2 |