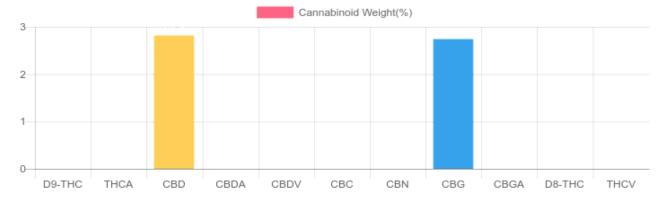

## Cannabinoids Test

SHIMADZU INTEGRATED UPLC-PDA GSL SOP 400

UPLOADED: 05/28/2021 08:48:43

| Cannabinoids       | LOQ    | weight(%) | mg/g   | mg/unit |
|--------------------|--------|-----------|--------|---------|
| D9-THC             | 10 PPM | N/D       | N/D    | N/D     |
| THCA               | 10 PPM | N/D       | N/D    | N/D     |
| CBD                | 10 PPM | 2.817%    | 28.166 | 798.506 |
| CBDA               | 20 PPM | N/D       | N/D    | N/D     |
| CBDV               | 20 PPM | N/D       | N/D    | N/D     |
| CBC                | 10 PPM | N/D       | N/D    | N/D     |
| CBN                | 10 PPM | N/D       | N/D    | N/D     |
| CBG                | 10 PPM | 2.740%    | 27.399 | 776.762 |
| CBGA               | 20 PPM | N/D       | N/D    | N/D     |
| D8-THC             | 10 PPM | N/D       | N/D    | N/D     |
| THCV               | 10 PPM | N/D       | N/D    | N/D     |
| TOTAL D9-THC       |        | N/D       | N/D    | N/D     |
| TOTAL CBD*         |        | 2.817%    | 28.166 | 798.5   |
| TOTAL CANNABINOIDS |        | 5.557%    | 55.565 | 1,575.3 |