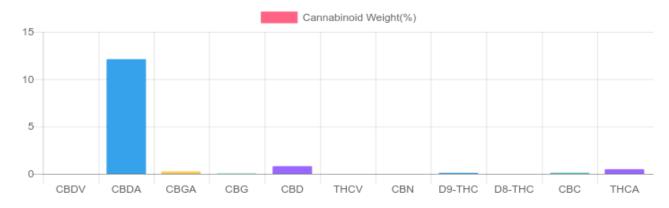

## Cannabinoids Test

SHIMADZU INTEGRATED UPLC-PDA GSL SOP 400

| GSL SOP 400        |        | UPLUADED: 01/08/2021 11:57.49 |         |
|--------------------|--------|-------------------------------|---------|
| Cannabinoids       | LOQ    | weight(%)                     | mg/g    |
| D9-THC             | 10 PPM | 0.110%                        | 1.105   |
| THCA               | 10 PPM | 0.489%                        | 4.885   |
| CBD                | 10 PPM | 0.811%                        | 8.111   |
| CBDA               | 20 PPM | 12.108%                       | 121.079 |
| CBDV               | 20 PPM | N/D                           | N/D     |
| CBC                | 10 PPM | 0.118%                        | 1.179   |
| CBN                | 10 PPM | N/D                           | N/D     |
| CBG                | 10 PPM | 0.035%                        | 0.354   |
| CBGA               | 20 PPM | 0.257%                        | 2.567   |
| D8-THC             | 10 PPM | N/D                           | N/D     |
| THCV               | 10 PPM | N/D                           | N/D     |
| TOTAL D9-THC       |        | 0.110%                        | 0.110%  |
| TOTAL CBD*         |        | 11.430%                       | 114.297 |
| TOTAL CANNABINOIDS |        | 13.928%                       | 139.280 |