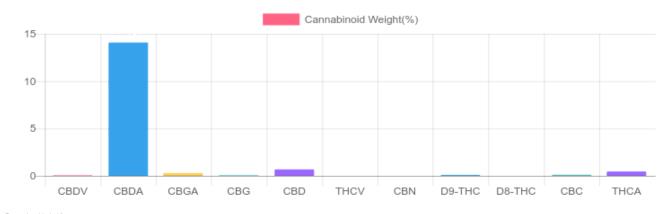

## **Cannabinoids Test**

SHIMADZU INTEGRATED UPLC-PDA GSL SOP 400

| GSL SOP 400        |        | UPLOADED: 01/08/2021 12:46:45 |         |
|--------------------|--------|-------------------------------|---------|
| Cannabinoids       | LOQ    | weight(%)                     | mg/g    |
| D9-THC             | 10 PPM | 0.090%                        | 0.904   |
| THCA               | 10 PPM | 0.448%                        | 4.482   |
| CBD                | 10 PPM | 0.681%                        | 6.805   |
| CBDA               | 20 PPM | 14.078%                       | 140.778 |
| CBDV               | 20 PPM | 0.053%                        | 0.526   |
| CBC                | 10 PPM | 0.110%                        | 1.099   |
| CBN                | 10 PPM | N/D                           | N/D     |
| CBG                | 10 PPM | 0.060%                        | 0.595   |
| CBGA               | 20 PPM | 0.301%                        | 3.015   |
| D8-THC             | 10 PPM | N/D                           | N/D     |
| THCV               | 10 PPM | N/D                           | N/D     |
| TOTAL D9-THC       |        | 0.090%                        | 0.090%  |
| TOTAL CBD*         |        | 13.027%                       | 130.267 |
| TOTAL CANNABINOIDS |        | 15.821%                       | 158.204 |