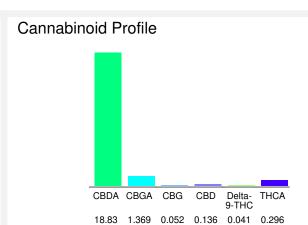

#### Cannabinoid Profile by HPLC

0.04%

Delta-9-THC

0.14%

**CBD** 

21.22%

**Total Cannabinoids** 

| Cannabinoid          | % wt     | mg/g   |
|----------------------|----------|--------|
| CBDA                 | 18.83    | 188.3  |
| CBGA                 | 1.369    | 13.69  |
| CBG                  | 0.052    | 0.52   |
| CBD                  | 0.136    | 1.36   |
| Delta-9-THC          | 0.041    | 0.41   |
| THCA                 | 0.296    | 2.96   |
| Total Cannabinoids   | 21.22    | 212.2  |
| Calculated Total THC | 0.30     | 3.00   |
| Calculated CBD Yield | 16.65    | 166.50 |
|                      | <b>_</b> |        |