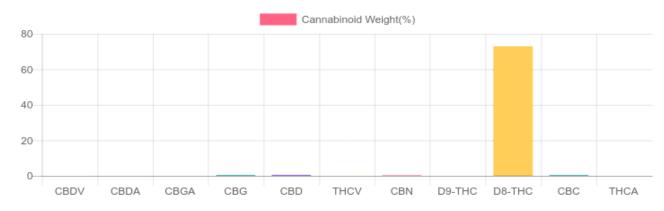

## Sample

| GSL SOP 400        | PREPARED: 08/24/2020 17:37:00 | UPLOADED: 08/25/2020 19:38:04 |         |
|--------------------|-------------------------------|-------------------------------|---------|
| Cannabinoids       | LOQ                           | weight(%)                     | mg/g    |
| D9-THC             | 10 PPM                        | N/D                           | N/D     |
| THCA               | 10 PPM                        | N/D                           | N/D     |
| CBD                | 10 PPM                        | 0.546%                        | 5.461   |
| CBDA               | 20 PPM                        | N/D                           | N/D     |
| CBDV               | 20 PPM                        | 0.025%                        | 0.247   |
| CBC                | 10 PPM                        | 0.464%                        | 4.638   |
| CBN                | 10 PPM                        | 0.258%                        | 2.583   |
| CBG                | 10 PPM                        | 0.518%                        | 5.182   |
| CBGA               | 20 PPM                        | N/D                           | N/D     |
| D8-THC             | 10 PPM                        | 72.936%                       | 729.363 |
| THCV               | 10 PPM                        | 0.071%                        | 0.707   |
| TOTAL D9-THC       |                               | N/D                           | N/D     |
| TOTAL CBD*         |                               | 0.546%                        | 5.461   |
| TOTAL CANNABINOIDS |                               | 74.818%                       | 748.181 |