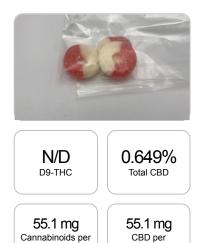

## **CERTIFICATE OF ANALYSIS** ISO/IEC 17025:2017 ACCREDITATION #103104

**Cannabinoids Test** SHIMADZU INTEGRATED UPLC-PDA

GSL SOP 400

TOTAL CBD\*

TOTAL CANNABINOIDS

Order #: 58876 Order Name: Watermelon Rinas Batch#: 072001-75 Received: 08/06/2020 Completed: 08/11/2020

**Crystal Creek Organics** 652 Capital Circle NE Suite A Tallahassee FL, 32301 (850) 815-0781 ryan@crystalcreekorganics.com

N/D

N/D

55.1

N/D

N/D

N/D

N/D

N/D

N/D

N/D

N/D

N/D

55.1

55.1

UPLOADED: 08/11/2020 09:30:39

6.487

6.487

0.649%

0.649%

PREPARED: 08/10/2020 17:31:47

Reporting Limit 10 ppm

\*Total CBD = CBD + CBDA x 0.877 N/D - Not Detected, B/LOQ - Below Limit of Quantification

Dr. Andrew Hall, Ph.D., Chief Scientific Officer