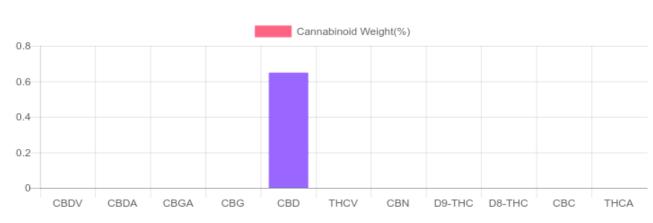

## weight(%) Cannabinoids LOQ mg/piece mg/g D9-THC 10 PPM N/D N/D THCA 10 PPM N/D N/D CBD 10 PPM 0.649% 6.487 CBDA 20 PPM N/D N/D CBDV 20 PPM N/D N/D СВС 10 PPM N/D N/D CBN 10 PPM N/D N/D CBG 10 PPM N/D N/D CBGA 20 PPM N/D N/D D8-THC 10 PPM N/D N/D THCV 10 PPM N/D N/D TOTAL D9-THC N/D N/D