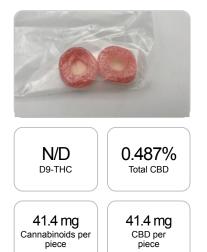

## Sample

1 piece = 8.5 grams per piece x

Cannabinoid concentration

## **Cannabinoids Test**

SHIMADZU INTEGRATED UPLC-PDA

| GSL SOP 400        | PREPARED: 08/10/2020 17:31:47 |           | UPLOADED: 08/11/2020 09:30:39 |          |
|--------------------|-------------------------------|-----------|-------------------------------|----------|
| Cannabinoids       | LOQ                           | weight(%) | mg/g                          | mg/piece |
| D9-THC             | 10 PPM                        | N/D       | N/D                           | N/D      |
| THCA               | 10 PPM                        | N/D       | N/D                           | N/D      |
| CBD                | 10 PPM                        | 0.487%    | 4.867                         | 41.4     |
| CBDA               | 20 PPM                        | N/D       | N/D                           | N/D      |
| CBDV               | 20 PPM                        | N/D       | N/D                           | N/D      |
| CBC                | 10 PPM                        | N/D       | N/D                           | N/D      |
| CBN                | 10 PPM                        | N/D       | N/D                           | N/D      |
| CBG                | 10 PPM                        | N/D       | N/D                           | N/D      |
| CBGA               | 20 PPM                        | N/D       | N/D                           | N/D      |
| D8-THC             | 10 PPM                        | N/D       | N/D                           | N/D      |
| THCV               | 10 PPM                        | N/D       | N/D                           | N/D      |
| TOTAL D9-THC       |                               | N/D       | N/D                           | N/D      |
| TOTAL CBD*         |                               | 0.487%    | 4.867                         | 41.4     |
| TOTAL CANNABINOIDS |                               | 0.487%    | 4.867                         | 41.4     |