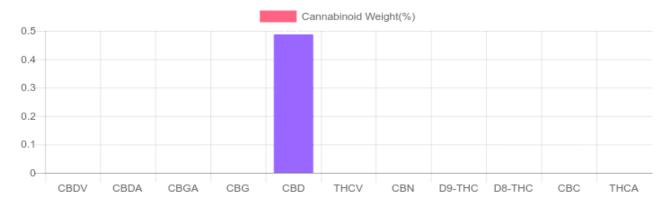

## **Cannabinoids Test**

SHIMADZU INTEGRATED UPLC-PDA

| GSL SOP 400        | PREPARED: 08/10/2020 17:31:47 |           | UPLOADED: 08/11/2020 09:30:39 |          |
|--------------------|-------------------------------|-----------|-------------------------------|----------|
| Cannabinoids       | LOQ                           | weight(%) | mg/g                          | mg/piece |
| D9-THC             | 10 PPM                        | N/D       | N/D                           | N/D      |
| THCA               | 10 PPM                        | N/D       | N/D                           | N/D      |
| CBD                | 10 PPM                        | 0.487%    | 4.867                         | 41.4     |
| CBDA               | 20 PPM                        | N/D       | N/D                           | N/D      |
| CBDV               | 20 PPM                        | N/D       | N/D                           | N/D      |
| CBC                | 10 PPM                        | N/D       | N/D                           | N/D      |
| CBN                | 10 PPM                        | N/D       | N/D                           | N/D      |
| CBG                | 10 PPM                        | N/D       | N/D                           | N/D      |
| CBGA               | 20 PPM                        | N/D       | N/D                           | N/D      |
| D8-THC             | 10 PPM                        | N/D       | N/D                           | N/D      |
| THCV               | 10 PPM                        | N/D       | N/D                           | N/D      |
| TOTAL D9-THC       |                               | N/D       | N/D                           | N/D      |
| TOTAL CBD*         |                               | 0.487%    | 4.867                         | 41.4     |
| TOTAL CANNABINOIDS |                               | 0.487%    | 4.867                         | 41.4     |