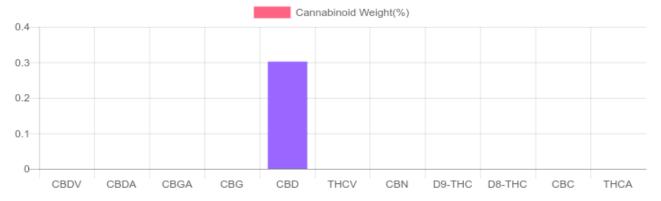

## Sample

N/D D9-THC 0.302% Total CBD

23.7 mg Cannabinoids per unit

23.7 mg CBD per unit

1 unit = 7.86 grams per unit x Cannabinoid concentration

## Cannabinoids Test

SHIMADZU INTEGRATED UPLC-PDA GSL SOP 400

UPLOADED: 04/12/2021 11:28:28

| Cannabinoids       | LOQ    | weight(%) | mg/g  | mg/unit |
|--------------------|--------|-----------|-------|---------|
| D9-THC             | 10 PPM | N/D       | N/D   | N/D     |
| THCA               | 10 PPM | N/D       | N/D   | N/D     |
| CBD                | 10 PPM | 0.302%    | 3.018 | 23.721  |
| CBDA               | 20 PPM | N/D       | N/D   | N/D     |
| CBDV               | 20 PPM | N/D       | N/D   | N/D     |
| CBC                | 10 PPM | N/D       | N/D   | N/D     |
| CBN                | 10 PPM | N/D       | N/D   | N/D     |
| CBG                | 10 PPM | N/D       | N/D   | N/D     |
| CBGA               | 20 PPM | N/D       | N/D   | N/D     |
| D8-THC             | 10 PPM | N/D       | N/D   | N/D     |
| THCV               | 10 PPM | N/D       | N/D   | N/D     |
| TOTAL D9-THC       |        | N/D       | N/D   | N/D     |
| TOTAL CBD*         |        | 0.302%    | 3.018 | 23.7    |
| TOTAL CANNABINOIDS |        | 0.302%    | 3.018 | 23.7    |