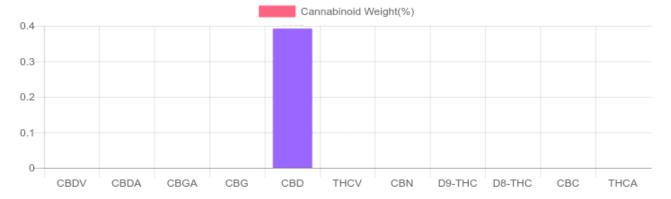

## Sample

N/D D9-THC 0.392% Total CBD

28.9 mg Cannabinoids per unit 28.9 mg CBD per unit

1 unit = 7.38 grams per unit x Cannabinoid concentration

## **Cannabinoids Test**

SHIMADZU INTEGRATED UPLC-PDA GSL SOP 400

UPLOADED: 04/12/2021 11:28:28

| Cannabinoids       | LOQ    | weight(%) | mg/g  | mg/unit |
|--------------------|--------|-----------|-------|---------|
| D9-THC             | 10 PPM | N/D       | N/D   | N/D     |
| THCA               | 10 PPM | N/D       | N/D   | N/D     |
| CBD                | 10 PPM | 0.392%    | 3.920 | 28.930  |
| CBDA               | 20 PPM | N/D       | N/D   | N/D     |
| CBDV               | 20 PPM | N/D       | N/D   | N/D     |
| CBC                | 10 PPM | N/D       | N/D   | N/D     |
| CBN                | 10 PPM | N/D       | N/D   | N/D     |
| CBG                | 10 PPM | N/D       | N/D   | N/D     |
| CBGA               | 20 PPM | N/D       | N/D   | N/D     |
| D8-THC             | 10 PPM | N/D       | N/D   | N/D     |
| THCV               | 10 PPM | N/D       | N/D   | N/D     |
| TOTAL D9-THC       |        | N/D       | N/D   | N/D     |
| TOTAL CBD*         |        | 0.392%    | 3.920 | 28.9    |
| TOTAL CANNABINOIDS |        | 0.392%    | 3.920 | 28.9    |

Reporting Limit 10 ppm

\*Total CBD = CBD + CBDA x 0.877

N/D - Not Detected B/LOO - Below Limit

N/D - Not Detected, B/LOQ - Below Limit of Quantification

Dr. Andrew Hall, Ph.D., Chief Scientific Officer

Ben Witten, MS, MT., Lab Director