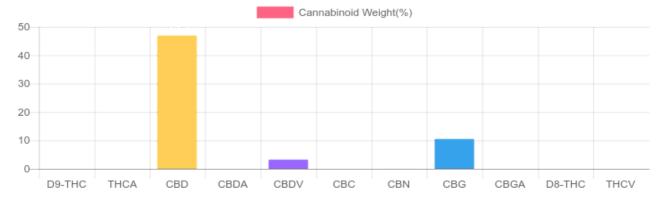

## Sample

N/D D9-THC 46.912% Total CBD

606.6 mg Cannabinoids per unit 469.1 mg CBD per unit

1 unit = 1 grams per unit x Cannabinoid concentration

## **Cannabinoids Test**

HPLC-DAD GSL SOP 400

SL SOP 400 **UPLOADED:** 11/05/2021 10:14:50

| Cannabinoids       | LOQ(mg/g) | LOD(mg/g) | weight(%) | mg/g    | mg/unit |
|--------------------|-----------|-----------|-----------|---------|---------|
| D9-THC             | 0.9770    | 0.3224    | N/D       | N/D     | N/D     |
| THCA               | 0.9770    | 0.3224    | N/D       | N/D     | N/D     |
| CBD                | 0.9770    | 0.3224    | 46.912%   | 469.124 | 469.124 |
| CBDA               | 0.9770    | 0.3224    | N/D       | N/D     | N/D     |
| CBDV               | 0.9770    | 0.3224    | 3.245%    | 32.449  | 32.449  |
| CBC                | 0.9770    | 0.3224    | N/D       | N/D     | N/D     |
| CBN                | 0.9770    | 0.3224    | B/LOQ     | B/LOQ   | B/LOQ   |
| CBG                | 0.9770    | 0.3224    | 10.508%   | 105.076 | 105.076 |
| CBGA               | 0.9770    | 0.3224    | N/D       | N/D     | N/D     |
| D8-THC             | 0.9770    | 0.3224    | N/D       | N/D     | N/D     |
| THCV               | 0.9770    | 0.3224    | B/LOQ     | B/LOQ   | B/LOQ   |
| TOTAL D9-THC       |           |           | N/D       | N/D     | N/D     |
| TOTAL CBD*         |           |           | 46.912%   | 469.124 | 469.1   |
| TOTAL CANNABINOIDS |           |           | 60.665%   | 606.649 | 606.6   |

\*Total CBD = CBD + CBDA x 0.877 N/D - Not Detected, B/LOQ - Below Limit of Quantification

Ben Witten, MS, MT., Lab Director

Green Scientific Labs info@greenscientificlabs.com 1-833 TEST CBD

Green Scientific Labs uses its best efforts to deliver high quality results and to verify that the data contained therein are based on sound scientific judgment and levels listed are guidelines only and all data was reported based on standard laboratory procedures and deviations. However Green Scientific Labs makes no warranties or claims to that effect and further shall not be liable for any damage or misrepresentation that may result from the use or misuse of the data contained herein in any way. Further, Green Scientific Labs makes no claims regarding representations of the analyzed sample to the larger batch from which it was taken. Data and information in this report are intended solely for the individual(s) for whom samples were submitted and as part of our strict confidentiality policy, Green Scientific Labs can only discuss results with the original client of record.