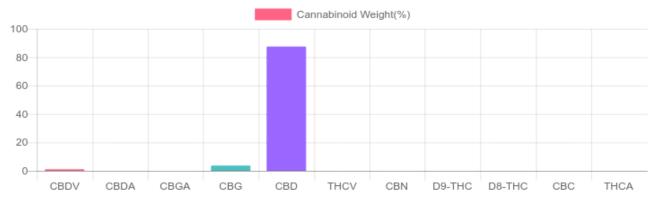

## Sample

0.034% D9-THC 87.518% Total CBD

## **Cannabinoids Test**

SHIMADZU INTEGRATED UPLC-PDA

GSL SOP 400 PREPARED: 08/08/2020 14:16:05 UPLOADED: 08/10/2020 10:38:23

| Cannabinoids       | LOQ    | weight(%) | mg/g    |
|--------------------|--------|-----------|---------|
| D9-THC             | 10 PPM | 0.034%    | 0.338   |
| THCA               | 10 PPM | N/D       | N/D     |
| CBD                | 10 PPM | 87.518%   | 875.176 |
| CBDA               | 20 PPM | N/D       | N/D     |
| CBDV               | 20 PPM | 1.052%    | 10.524  |
| CBC                | 10 PPM | 0.070%    | 0.700   |
| CBN                | 10 PPM | 0.054%    | 0.537   |
| CBG                | 10 PPM | 3.663%    | 36.627  |
| CBGA               | 20 PPM | 0.053%    | 0.529   |
| D8-THC             | 10 PPM | N/D       | N/D     |
| THCV               | 10 PPM | N/D       | N/D     |
| TOTAL D9-THC       |        | 0.034%    | 0.034%  |
| TOTAL CBD*         |        | 87.518%   | 875.176 |
| TOTAL CANNABINOIDS |        | 92.444%   | 924.431 |