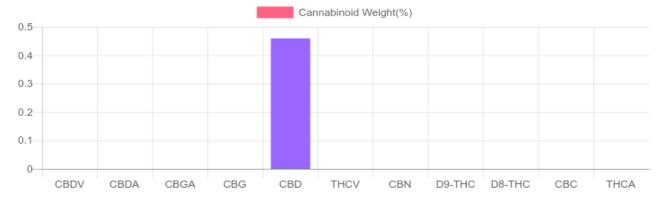

## **Cannabinoids Test**

SHIMADZU INTEGRATED UPLC-PDA

| GSL SOP 400        | SL SOP 400 <b>PREPARED:</b> 08/10/2020 17:3 |           | 7 <b>UPLOADED:</b> 08/11/2020 09:30:39 |          |
|--------------------|---------------------------------------------|-----------|----------------------------------------|----------|
| Cannabinoids       | LOQ                                         | weight(%) | mg/g                                   | mg/piece |
| D9-THC             | 10 PPM                                      | N/D       | N/D                                    | N/D      |
| THCA               | 10 PPM                                      | N/D       | N/D                                    | N/D      |
| CBD                | 10 PPM                                      | 0.459%    | 4.588                                  | 29.4     |
| CBDA               | 20 PPM                                      | N/D       | N/D                                    | N/D      |
| CBDV               | 20 PPM                                      | N/D       | N/D                                    | N/D      |
| CBC                | 10 PPM                                      | N/D       | N/D                                    | N/D      |
| CBN                | 10 PPM                                      | N/D       | N/D                                    | N/D      |
| CBG                | 10 PPM                                      | N/D       | N/D                                    | N/D      |
| CBGA               | 20 PPM                                      | N/D       | N/D                                    | N/D      |
| D8-THC             | 10 PPM                                      | N/D       | N/D                                    | N/D      |
| THCV               | 10 PPM                                      | N/D       | N/D                                    | N/D      |
| TOTAL D9-THC       |                                             | N/D       | N/D                                    | N/D      |
| TOTAL CBD*         |                                             | 0.459%    | 4.588                                  | 29.4     |
| TOTAL CANNABINOIDS |                                             | 0.459%    | 4.588                                  | 29.4     |