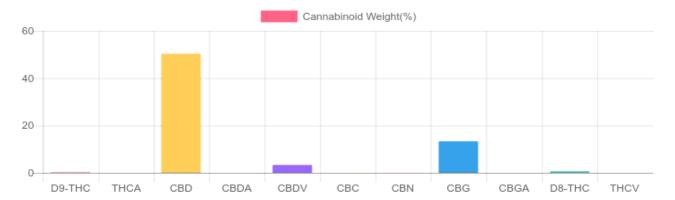

## Sample

0.227% D9-THC 50.306% Total CBD

## **Cannabinoids Test**

SHIMADZU INTEGRATED UPLC-PDA

GSL SOP 400

| Cannabinoids       | LOQ    | weight(%) | mg/g    |  |
|--------------------|--------|-----------|---------|--|
| D9-THC             | 10 PPM | 0.227%    | 2.272   |  |
| THCA               | 10 PPM | N/D       | N/D     |  |
| CBD                | 10 PPM | 50.281%   | 502.808 |  |
| CBDA               | 20 PPM | 0.029%    | 0.290   |  |
| CBDV               | 20 PPM | 3.278%    | 32.780  |  |
| CBC                | 10 PPM | 0.052%    | 0.522   |  |
| CBN                | 10 PPM | 0.076%    | 0.760   |  |
| CBG                | 10 PPM | 13.331%   | 133.310 |  |
| CBGA               | 20 PPM | N/D       | N/D     |  |
| D8-THC             | 10 PPM | 0.650%    | 6.502   |  |
| THCV               | 10 PPM | N/D       | N/D     |  |
| TOTAL D9-THC       |        | 0.227%    | 0.227%  |  |
| TOTAL CBD*         |        | 50.306%   | 503.062 |  |
| TOTAL CANNABINOIDS |        | 68.800%   | 688.003 |  |