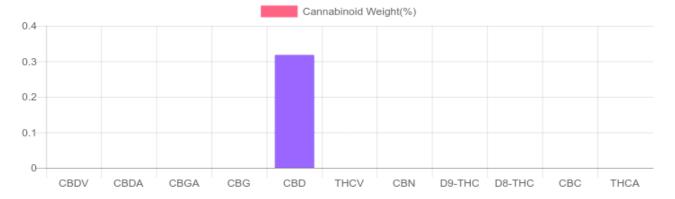

## Sample

N/D D9-THC 0.318% Total CBD

23.8 mg Cannabinoids per unit 23.8 mg CBD per unit

1 unit = 7.475 grams per unit x Cannabinoid concentration

## **Cannabinoids Test**

SHIMADZU INTEGRATED UPLC-PDA GSL SOP 400

UPLOADED: 04/12/2021 11:28:28

| Cannabinoids       | LOQ    | weight(%) | mg/g  | mg/unit |
|--------------------|--------|-----------|-------|---------|
| D9-THC             | 10 PPM | N/D       | N/D   | N/D     |
| THCA               | 10 PPM | N/D       | N/D   | N/D     |
| CBD                | 10 PPM | 0.318%    | 3.184 | 23.800  |
| CBDA               | 20 PPM | N/D       | N/D   | N/D     |
| CBDV               | 20 PPM | N/D       | N/D   | N/D     |
| CBC                | 10 PPM | N/D       | N/D   | N/D     |
| CBN                | 10 PPM | N/D       | N/D   | N/D     |
| CBG                | 10 PPM | N/D       | N/D   | N/D     |
| CBGA               | 20 PPM | N/D       | N/D   | N/D     |
| D8-THC             | 10 PPM | N/D       | N/D   | N/D     |
| THCV               | 10 PPM | N/D       | N/D   | N/D     |
| TOTAL D9-THC       |        | N/D       | N/D   | N/D     |
| TOTAL CBD*         |        | 0.318%    | 3.184 | 23.8    |
| TOTAL CANNABINOIDS |        | 0.318%    | 3.184 | 23.8    |

Reporting Limit 10 ppm

\*Total CBD = CBD + CBDA x 0.877

N/D - Not Detected R/LOQ - Relow Lin

N/D - Not Detected, B/LOQ - Below Limit of Quantification

Dr. Andrew Hall, Ph.D., Chief Scientific Officer

Ben Witten, MS, MT., Lab Director