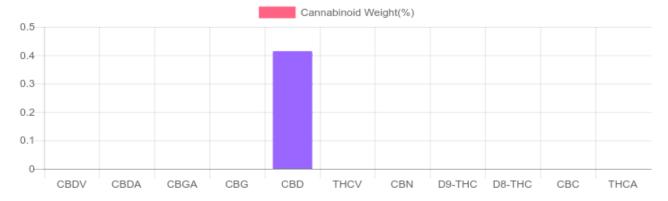

## Sample

N/D D9-THC 0.414% Total CBD

35.2 mg Cannabinoids per piece 35.2 mg CBD per piece

1 piece = 8.5 grams per piece x Cannabinoid concentration

## **Cannabinoids Test**

SHIMADZU INTEGRATED UPLC-PDA

| GSL SOP 400        | PREPARED: 08/10/2020 17:31:47 |           | UPLOADED: 08/11/2020 09:30:39 |          |
|--------------------|-------------------------------|-----------|-------------------------------|----------|
| Cannabinoids       | LOQ                           | weight(%) | mg/g                          | mg/piece |
| D9-THC             | 10 PPM                        | N/D       | N/D                           | N/D      |
| THCA               | 10 PPM                        | N/D       | N/D                           | N/D      |
| CBD                | 10 PPM                        | 0.414%    | 4.141                         | 35.2     |
| CBDA               | 20 PPM                        | N/D       | N/D                           | N/D      |
| CBDV               | 20 PPM                        | N/D       | N/D                           | N/D      |
| CBC                | 10 PPM                        | N/D       | N/D                           | N/D      |
| CBN                | 10 PPM                        | N/D       | N/D                           | N/D      |
| CBG                | 10 PPM                        | N/D       | N/D                           | N/D      |
| CBGA               | 20 PPM                        | N/D       | N/D                           | N/D      |
| D8-THC             | 10 PPM                        | N/D       | N/D                           | N/D      |
| THCV               | 10 PPM                        | N/D       | N/D                           | N/D      |
| TOTAL D9-THC       |                               | N/D       | N/D                           | N/D      |
| TOTAL CBD*         |                               | 0.414%    | 4.141                         | 35.2     |
| TOTAL CANNABINOIDS |                               | 0.414%    | 4.141                         | 35.2     |