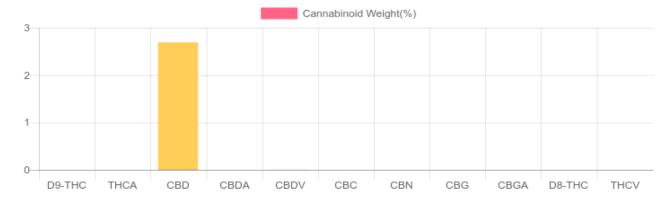

## **Cannabinoids Test**

SHIMADZU INTEGRATED UPLC-PDA GSL SOP 400

| GSL SOP 400        |        |           | UPLOADED: 06/17/2021 07:40:13 |         |
|--------------------|--------|-----------|-------------------------------|---------|
| Cannabinoids       | LOQ    | weight(%) | mg/g                          | mg/unit |
| D9-THC             | 10 PPM | N/D       | N/D                           | N/D     |
| THCA               | 10 PPM | N/D       | N/D                           | N/D     |
| CBD                | 10 PPM | 2.690%    | 26.904                        | 762.728 |
| CBDA               | 20 PPM | N/D       | N/D                           | N/D     |
| CBDV               | 20 PPM | 0.004%    | 0.040                         | 1.134   |
| CBC                | 10 PPM | N/D       | N/D                           | N/D     |
| CBN                | 10 PPM | N/D       | N/D                           | N/D     |
| CBG                | 10 PPM | N/D       | N/D                           | N/D     |
| CBGA               | 20 PPM | N/D       | N/D                           | N/D     |
| D8-THC             | 10 PPM | N/D       | N/D                           | N/D     |
| THCV               | 10 PPM | N/D       | N/D                           | N/D     |
| TOTAL D9-THC       |        | N/D       | N/D                           | N/D     |
| TOTAL CBD*         |        | 2.690%    | 26.904                        | 762.7   |
| TOTAL CANNABINOIDS |        | 2.694%    | 26.944                        | 763.9   |

Reporting Limit 10 ppm \*Total CBD = CBD + CBDA x 0.877

N/D - Not Detected, B/LOQ - Below Limit of Quantification

Dr. Andrew Hall, Ph.D., Chief Scientific Officer

Ben Witten, MS, MT., Lab Director

Green Scientific Labs info@greenscientificlabs.com 1-833 TEST CBD