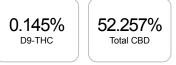

## Sample

| GSL SOP 400        | PREPARED: 08/08/2020 14:16:0 | UPLOADED: 08/10/2020 10:38:23 |         |
|--------------------|------------------------------|-------------------------------|---------|
| Cannabinoids       | LOQ                          | weight(%)                     | mg/g    |
| D9-THC             | 10 PPM                       | 0.145%                        | 1.448   |
| THCA               | 10 PPM                       | 0.025%                        | 0.253   |
| CBD                | 10 PPM                       | <b>52.209</b> %               | 522.089 |
| CBDA               | 20 PPM                       | 0.055%                        | 0.547   |
| CBDV               | 20 PPM                       | 2.342%                        | 23.421  |
| CBC                | 10 PPM                       | 0.112%                        | 1.123   |
| CBN                | 10 PPM                       | 0.182%                        | 1.815   |
| CBG                | 10 PPM                       | 11.532%                       | 115.321 |
| CBGA               | 20 PPM                       | 0.098%                        | 0.978   |
| D8-THC             | 10 PPM                       | 0.493%                        | 4.928   |
| THCV               | 10 PPM                       | N/D                           | N/D     |
| TOTAL D9-THC       |                              | 0.145%                        | 0.145%  |
| TOTAL CBD*         |                              | 52.257%                       | 522.569 |
| TOTAL CANNABINOIDS |                              | 67.193%                       | 671.923 |