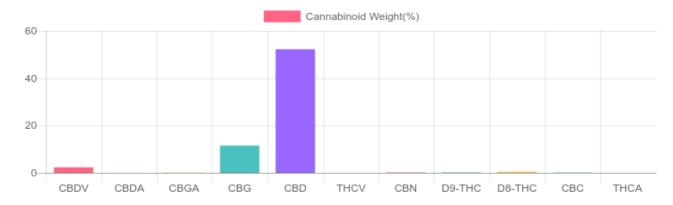

## Sample

| GSL SOP 400        | PREPARED: 08/08/2020 14:16:0 | UPLOADED: 08/10/2020 10:38:23 |         |
|--------------------|------------------------------|-------------------------------|---------|
| Cannabinoids       | LOQ                          | weight(%)                     | mg/g    |
| D9-THC             | 10 PPM                       | 0.145%                        | 1.448   |
| THCA               | 10 PPM                       | 0.025%                        | 0.253   |
| CBD                | 10 PPM                       | <b>52.209</b> %               | 522.089 |
| CBDA               | 20 PPM                       | 0.055%                        | 0.547   |
| CBDV               | 20 PPM                       | 2.342%                        | 23.421  |
| CBC                | 10 PPM                       | 0.112%                        | 1.123   |
| CBN                | 10 PPM                       | 0.182%                        | 1.815   |
| CBG                | 10 PPM                       | 11.532%                       | 115.321 |
| CBGA               | 20 PPM                       | 0.098%                        | 0.978   |
| D8-THC             | 10 PPM                       | 0.493%                        | 4.928   |
| THCV               | 10 PPM                       | N/D                           | N/D     |
| TOTAL D9-THC       |                              | 0.145%                        | 0.145%  |
| TOTAL CBD*         |                              | 52.257%                       | 522.569 |
| TOTAL CANNABINOIDS |                              | 67.193%                       | 671.923 |