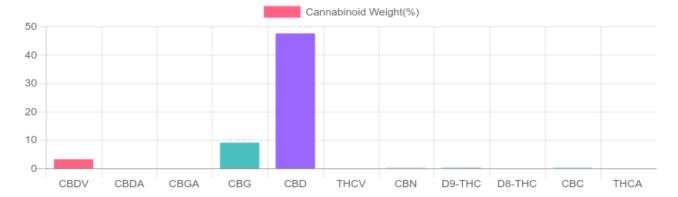

## Sample

0.141% D9-THC 47.502% Total CBD

601.1 mg Cannabinoids per unit 475.0 mg CBD per unit

1 unit = 1 grams per unit x Cannabinoid concentration

## Cannabinoids Test

SHIMADZU INTEGRATED UPLC-PDA

GSL SOP 400 **PREPARED:** 06/04/2020 10:24:10

| Cannabinoids       | LOQ    | weight(%) | mg/g    | mg/unit |
|--------------------|--------|-----------|---------|---------|
| D9-THC             | 10 PPM | 0.141%    | 1.412   | 1.4     |
| THCA               | 10 PPM | N/D       | N/D     | N/D     |
| CBD                | 10 PPM | 47.502%   | 475.015 | 475.0   |
| CBDA               | 20 PPM | N/D       | N/D     | N/D     |
| CBDV               | 20 PPM | 3.209%    | 32.085  | 32.1    |
| CBC                | 10 PPM | 0.143%    | 1.426   | 1.4     |
| CBN                | 10 PPM | 0.088%    | 0.880   | 0.9     |
| CBG                | 10 PPM | 9.034%    | 90.345  | 90.3    |
| CBGA               | 20 PPM | N/D       | N/D     | N/D     |
| D8-THC             | 10 PPM | N/D       | N/D     | N/D     |
| THCV               | 10 PPM | N/D       | N/D     | N/D     |
| TOTAL D9-THC       |        | 0.141%    | 0.141%  | 1.4     |
| TOTAL CBD*         |        | 47.502%   | 475.015 | 475.0   |
| TOTAL CANNABINOIDS |        | 60.117%   | 601.163 | 601.1   |

Reporting Limit 10 ppm

\*Total CBD = CBD + CBDA x 0.877

N/D. Not Detected B// CO. Palavy Limit of 6

N/D - Not Detected, B/LOQ - Below Limit of Quantification

Dr. Andrew Hall, Ph.D., Chief Scientific Officer