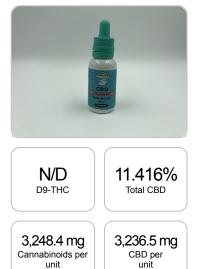

## Cannabinoids Test

SHIMADZU INTEGRATED UPLC-PDA GSL SOP 400

| GSL SOP 400        |        |           | UPLOADED: 06/24/2021 08:17:58 |           |
|--------------------|--------|-----------|-------------------------------|-----------|
| Cannabinoids       | LOQ    | weight(%) | mg/g                          | mg/unit   |
| D9-THC             | 10 PPM | N/D       | N/D                           | N/D       |
| THCA               | 10 PPM | N/D       | N/D                           | N/D       |
| CBD                | 10 PPM | 11.416%   | 114.163                       | 3,236.521 |
| CBDA               | 20 PPM | N/D       | N/D                           | N/D       |
| CBDV               | 20 PPM | 0.042%    | 0.420                         | 11.907    |
| CBC                | 10 PPM | N/D       | N/D                           | N/D       |
| CBN                | 10 PPM | N/D       | N/D                           | N/D       |
| CBG                | 10 PPM | N/D       | N/D                           | N/D       |
| CBGA               | 20 PPM | N/D       | N/D                           | N/D       |
| D8-THC             | 10 PPM | N/D       | N/D                           | N/D       |
| THCV               | 10 PPM | N/D       | N/D                           | N/D       |
| TOTAL D9-THC       |        | N/D       | N/D                           | N/D       |
| TOTAL CBD*         |        | 11.416%   | 114.163                       | 3,236.5   |
| TOTAL CANNABINOIDS |        | 11.458%   | 114.583                       | 3,248.4   |