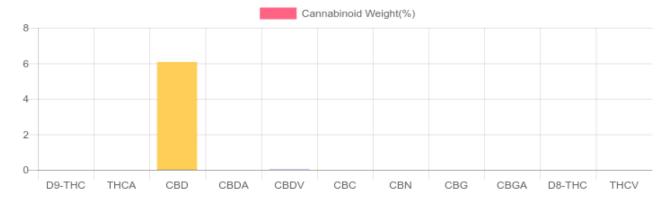

## **Cannabinoids Test**

SHIMADZU INTEGRATED UPLC-PDA GSL SOP 400

| GSL SOP 400                                      |        |                         | UPLOADED: 06            | UPLOADED: 06/17/2021 07:40:13 |  |
|--------------------------------------------------|--------|-------------------------|-------------------------|-------------------------------|--|
| Cannabinoids                                     | LOQ    | weight(%)               | mg/g                    | mg/unit                       |  |
| D9-THC                                           | 10 PPM | N/D                     | N/D                     | N/D                           |  |
| THCA                                             | 10 PPM | N/D                     | N/D                     | N/D                           |  |
| CBD                                              | 10 PPM | 6.076%                  | 60.759                  | 1,722.518                     |  |
| CBDA                                             | 20 PPM | N/D                     | N/D                     | N/D                           |  |
| CBDV                                             | 20 PPM | 0.019%                  | 0.195                   | 5.528                         |  |
| CBC                                              | 10 PPM | N/D                     | N/D                     | N/D                           |  |
| CBN                                              | 10 PPM | N/D                     | N/D                     | N/D                           |  |
| CBG                                              | 10 PPM | N/D                     | N/D                     | N/D                           |  |
| CBGA                                             | 20 PPM | N/D                     | N/D                     | N/D                           |  |
| D8-THC                                           | 10 PPM | N/D                     | N/D                     | N/D                           |  |
| THCV                                             | 10 PPM | N/D                     | N/D                     | N/D                           |  |
| TOTAL D9-THC<br>TOTAL CBD*<br>TOTAL CANNABINOIDS |        | N/D<br>6.076%<br>6.095% | N/D<br>60.759<br>60.954 | N/D<br>1,722.5<br>1,728.0     |  |