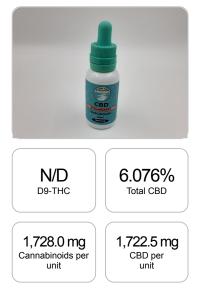

## **Cannabinoids Test**

SHIMADZU INTEGRATED UPLC-PDA GSL SOP 400

| GSL SOP 400                                      |        |                         | UPLOADED: 06            | UPLOADED: 06/17/2021 07:40:13 |  |
|--------------------------------------------------|--------|-------------------------|-------------------------|-------------------------------|--|
| Cannabinoids                                     | LOQ    | weight(%)               | mg/g                    | mg/unit                       |  |
| D9-THC                                           | 10 PPM | N/D                     | N/D                     | N/D                           |  |
| THCA                                             | 10 PPM | N/D                     | N/D                     | N/D                           |  |
| CBD                                              | 10 PPM | 6.076%                  | 60.759                  | 1,722.518                     |  |
| CBDA                                             | 20 PPM | N/D                     | N/D                     | N/D                           |  |
| CBDV                                             | 20 PPM | 0.019%                  | 0.195                   | 5.528                         |  |
| CBC                                              | 10 PPM | N/D                     | N/D                     | N/D                           |  |
| CBN                                              | 10 PPM | N/D                     | N/D                     | N/D                           |  |
| CBG                                              | 10 PPM | N/D                     | N/D                     | N/D                           |  |
| CBGA                                             | 20 PPM | N/D                     | N/D                     | N/D                           |  |
| D8-THC                                           | 10 PPM | N/D                     | N/D                     | N/D                           |  |
| THCV                                             | 10 PPM | N/D                     | N/D                     | N/D                           |  |
| TOTAL D9-THC<br>TOTAL CBD*<br>TOTAL CANNABINOIDS |        | N/D<br>6.076%<br>6.095% | N/D<br>60.759<br>60.954 | N/D<br>1,722.5<br>1,728.0     |  |