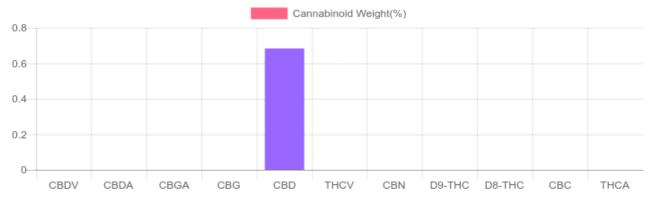

## **Cannabinoids Test**

SHIMADZU INTEGRATED UPLC-PDA

GSL SOP 400 **PREPARED:** 09/22/2020 20:55:42 **UPLOADED:** 09/29/2020 10:55:59

| Cannabinoids       | LOQ    | weight(%) | mg/g  | mg/unit |
|--------------------|--------|-----------|-------|---------|
| D9-THC             | 10 PPM | N/D       | N/D   | N/D     |
| THCA               | 10 PPM | N/D       | N/D   | N/D     |
| CBD                | 10 PPM | 0.683%    | 6.829 | 805.8   |
| CBDA               | 20 PPM | N/D       | N/D   | N/D     |
| CBDV               | 20 PPM | N/D       | N/D   | N/D     |
| CBC                | 10 PPM | N/D       | N/D   | N/D     |
| CBN                | 10 PPM | N/D       | N/D   | N/D     |
| CBG                | 10 PPM | N/D       | N/D   | N/D     |
| CBGA               | 20 PPM | N/D       | N/D   | N/D     |
| D8-THC             | 10 PPM | N/D       | N/D   | N/D     |
| THCV               | 10 PPM | N/D       | N/D   | N/D     |
| TOTAL D9-THC       |        | N/D       | N/D   | N/D     |
| TOTAL CBD*         |        | 0.683%    | 6.829 | 805.8   |
| TOTAL CANNABINOIDS |        | 0.683%    | 6.829 | 805.8   |