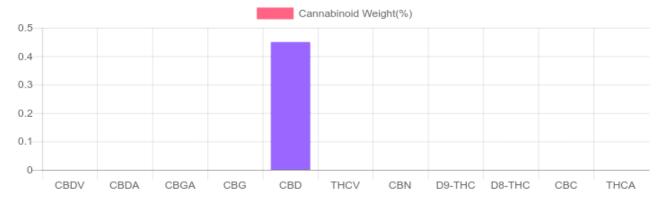

## Sample

N/D D9-THC 0.450% Total CBD

531.0 mg Cannabinoids per unit 531.0 mg CBD per unit

1 unit = 118 grams per unit x Cannabinoid concentration

## **Cannabinoids Test**

SHIMADZU INTEGRATED UPLC-PDA

GSL SOP 400 **PREPARED:** 06/02/2020 17:02:12

| Cannabinoids       | LOQ    | weight(%) | mg/g  | mg/unit |
|--------------------|--------|-----------|-------|---------|
| D9-THC             | 10 PPM | N/D       | N/D   | N/D     |
| THCA               | 10 PPM | N/D       | N/D   | N/D     |
| CBD                | 10 PPM | 0.450%    | 4.500 | 531.0   |
| CBDA               | 20 PPM | N/D       | N/D   | N/D     |
| CBDV               | 20 PPM | N/D       | N/D   | N/D     |
| CBC                | 10 PPM | N/D       | N/D   | N/D     |
| CBN                | 10 PPM | N/D       | N/D   | N/D     |
| CBG                | 10 PPM | N/D       | N/D   | N/D     |
| CBGA               | 20 PPM | N/D       | N/D   | N/D     |
| D8-THC             | 10 PPM | N/D       | N/D   | N/D     |
| THCV               | 10 PPM | N/D       | N/D   | N/D     |
| TOTAL D9-THC       |        | N/D       | N/D   | N/D     |
| TOTAL CBD*         |        | 0.450%    | 4.500 | 531.0   |
| TOTAL CANNABINOIDS |        | 0.450%    | 4.500 | 531.0   |