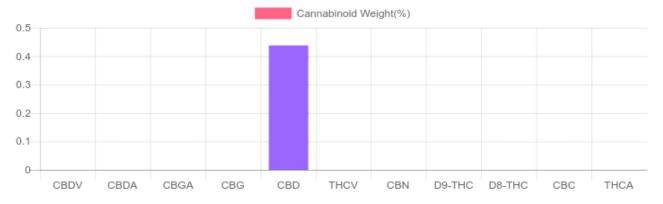

## Sample

N/D D9-THC 0.438% Total CBD

516.4 mg Cannabinoids per unit 516.4 mg CBD per unit

1 unit = 118 grams per unit x Cannabinoid concentration

## **Cannabinoids Test**

SHIMADZU INTEGRATED UPLC-PDA

GSL SOP 400 **PREPARED:** 06/02/2020 17:02:12

| Cannabinoids       | LOQ    | weight(%) | mg/g  | mg/unit |
|--------------------|--------|-----------|-------|---------|
| D9-THC             | 10 PPM | N/D       | N/D   | N/D     |
| THCA               | 10 PPM | N/D       | N/D   | N/D     |
| CBD                | 10 PPM | 0.438%    | 4.376 | 516.4   |
| CBDA               | 20 PPM | N/D       | N/D   | N/D     |
| CBDV               | 20 PPM | N/D       | N/D   | N/D     |
| CBC                | 10 PPM | N/D       | N/D   | N/D     |
| CBN                | 10 PPM | N/D       | N/D   | N/D     |
| CBG                | 10 PPM | N/D       | N/D   | N/D     |
| CBGA               | 20 PPM | N/D       | N/D   | N/D     |
| D8-THC             | 10 PPM | N/D       | N/D   | N/D     |
| THCV               | 10 PPM | N/D       | N/D   | N/D     |
| TOTAL D9-THC       |        | N/D       | N/D   | N/D     |
| TOTAL CBD*         |        | 0.438%    | 4.376 | 516.4   |
| TOTAL CANNABINOIDS |        | 0.438%    | 4.376 | 516.4   |