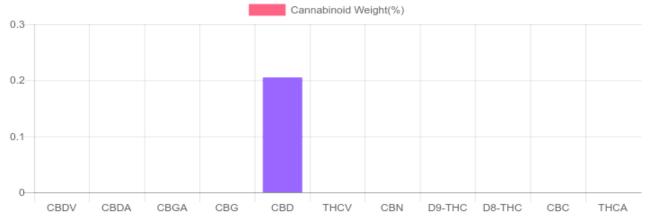

## Sample

N/D D9-THC 0.205% Total CBD

10.0 mg Cannabinoids per stick

10.0 mg CBD per stick

1 stick = 4.86 grams per stick x Cannabinoid concentration

## **Cannabinoids Test**

SHIMADZU INTEGRATED UPLC-PDA

GSL SOP 400 PREPARED: 09/09/2019 20:41:49 UPLOADED: 09/10/2019 15:19:52

| Cannabinoids      | LOQ    | weight(%) | mg/g  | mg/stick |
|-------------------|--------|-----------|-------|----------|
| D9-THC            | 10 PPM | N/D       | N/D   | N/D      |
| THCA              | 10 PPM | N/D       | N/D   | N/D      |
| CBD               | 10 PPM | 0.205%    | 2.049 | 10.0     |
| CBDA              | 20 PPM | N/D       | N/D   | N/D      |
| CBDV              | 20 PPM | N/D       | N/D   | N/D      |
| CBC               | 10 PPM | N/D       | N/D   | N/D      |
| CBN               | 10 PPM | N/D       | N/D   | N/D      |
| CBG               | 10 PPM | N/D       | N/D   | N/D      |
| CBGA              | 20 PPM | N/D       | N/D   | N/D      |
| D8-THC            | 10 PPM | N/D       | N/D   | N/D      |
| THCV              | 10 PPM | N/D       | N/D   | N/D      |
| TOTAL D9-THC      |        | N/D       | N/D   | N/D      |
| TOTAL CBD*        |        | 0.205%    | 2.049 | 10.0     |
| TOTAL CANNABINOID | S      | 0.205%    | 2.049 | 10.0     |

Reporting Limit 10 ppm

\*Total CBD = CBD + CBDA x 0.877 N/D - Not Detected, B/LOQ - Below Limit of Quantification

4001 SW 47th Avenue Suite 207 Davie, FL 33314 1-833-TEST-CBD info@greenscientificlabs.com