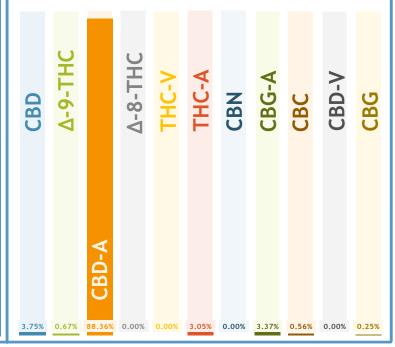

# Cannabinoids By Weight:

|              | <i>y</i> |        |
|--------------|----------|--------|
| Cannabinoids | mg/g     | %      |
| CBD          | 5.44     | 0.54%  |
| Δ-9-THC      | 0.97     | 0.10%  |
| CBD-A        | 128.15   | 12.82% |
| Δ-8-THC      | ND       | ND     |
| THC-V        | ND       | ND     |
| THC-A        | 4.42     | 0.44%  |
| CBN          | ND       | ND     |
| CBG-A        | 4.88     | 0.49%  |
| CBC          | 0.81     | 0.08%  |
| CBD-V        | ND       | ND     |
| CBG          | 0.36     | 0.04%  |
| Total mg/g   | 145.03   |        |

# Percentage of Total Cannabinoids

- This report is digitally signed and will only be considered valid if the signature is intact.
- This report may not be published without the consent of Botanica Testing Inc.
- This report shall not be reproduced without written approval from Botanica Testing Inc.
- Results relate only to the material and batch number analyzed.
  - Total THC = (THC-A\*0.877)+THC Total CBD = (CBD-A\*0.877)+CBD