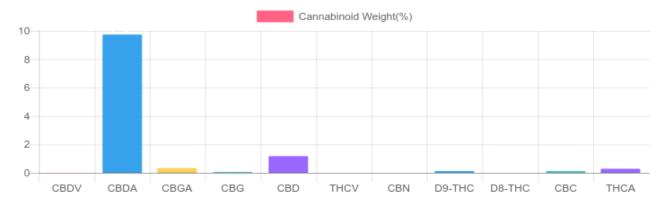

## Sample

0.122% D9-THC

9.707% Total CBD

## Cannabinoids Test

SHIMADZU INTEGRATED UPLC-PDA

GSL SOP 400 PREPARED: 02/11/2020 16:29:54 UPLOADED: 02/12/2020 14:23:13

| Cannabinoids       | LOQ    | weight(%) | mg/g    |
|--------------------|--------|-----------|---------|
| D9-THC             | 10 PPM | 0.122%    | 1.217   |
| THCA               | 10 PPM | 0.283%    | 2.830   |
| CBD                | 10 PPM | 1.176%    | 11.761  |
| CBDA               | 20 PPM | 9.727%    | 97.270  |
| CBDV               | 20 PPM | 0.012%    | 0.118   |
| CBC                | 10 PPM | 0.128%    | 1.282   |
| CBN                | 10 PPM | N/D       | N/D     |
| CBG                | 10 PPM | 0.061%    | 0.611   |
| CBGA               | 20 PPM | 0.328%    | 3.284   |
| D8-THC             | 10 PPM | N/D       | N/D     |
| THCV               | 10 PPM | N/D       | N/D     |
| TOTAL D9-THC       |        | 0.122%    | 0.122%  |
| TOTAL CBD*         |        | 9.707%    | 97.067  |
| TOTAL CANNABINOIDS |        | 11.837%   | 118.373 |

Reporting Limit 10 ppm

\*Total CBD = CBD + CBDA x 0.877

N/D - Not Detected, B/LOQ - Below Limit of Quantification

Ben Witten, MS, MT., Lab Director

**Green Scientific Labs** info@greenscientificlabs.com 1-833 TEST CBD