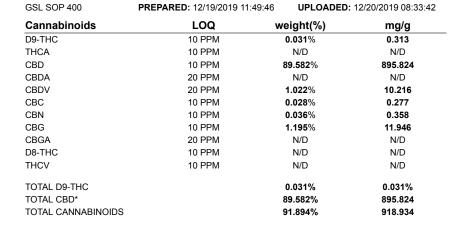

## CERTIFICATE OF ANALYSIS ISO/IEC 17025:2017 ACCREDITATION #103104

Cannabinoids Test SHIMADZU INTEGRATED UPLC-PDA

Order #: 43662 Order Name: Full Spectrum Dab / Distillate Batch#: 111901-67 Received: 12/16/2019 Completed: 12/20/2019

## Sample

D9-THC

Total CBD

Reporting Limit 10 ppm

\*Total CBD = CBD + CBDA x 0.877

 $\ensuremath{\mathsf{N/D}}\xspace$  - Not Detected,  $\ensuremath{\mathsf{B/LOQ}}\xspace$  - Below Limit of Quantification