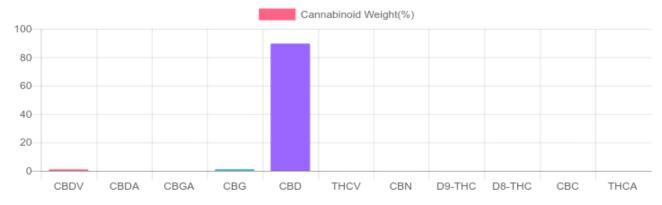

## Sample

D9-THC

Total CBD

Reporting Limit 10 ppm

\*Total CBD = CBD + CBDA x 0.877

 $\ensuremath{\mathsf{N/D}}\xspace$  - Not Detected,  $\ensuremath{\mathsf{B/LOQ}}\xspace$  - Below Limit of Quantification