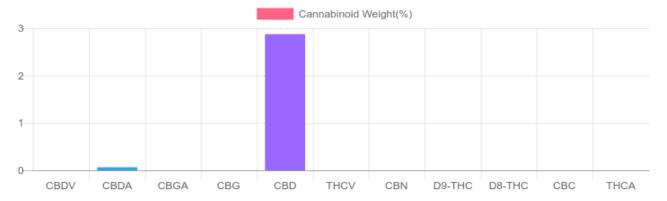

## Sample

N/D D9-THC 2.933% Total CBD

833.7 mg Cannabinoids per unit 831.4 mg CBD per unit

1 unit = 30 grams per unit x Cannabinoid concentration

## Cannabinoids Test

SHIMADZU INTEGRATED UPLC-PDA

| GSL SOP 400        | PREPARED: 08/25/2020 18:37:09 |           | UPLOADED: 08/26/2020 14:28:18 |         |
|--------------------|-------------------------------|-----------|-------------------------------|---------|
| Cannabinoids       | LOQ                           | weight(%) | mg/g                          | mg/unit |
| D9-THC             | 10 PPM                        | N/D       | N/D                           | N/D     |
| THCA               | 10 PPM                        | N/D       | N/D                           | N/D     |
| CBD                | 10 PPM                        | 2.876%    | 28.759                        | 815.3   |
| CBDA               | 20 PPM                        | 0.065%    | 0.648                         | 18.4    |
| CBDV               | 20 PPM                        | N/D       | N/D                           | N/D     |
| CBC                | 10 PPM                        | N/D       | N/D                           | N/D     |
| CBN                | 10 PPM                        | N/D       | N/D                           | N/D     |
| CBG                | 10 PPM                        | N/D       | N/D                           | N/D     |
| CBGA               | 20 PPM                        | N/D       | N/D                           | N/D     |
| D8-THC             | 10 PPM                        | N/D       | N/D                           | N/D     |
| THCV               | 10 PPM                        | N/D       | N/D                           | N/D     |
| TOTAL D9-THC       |                               | N/D       | N/D                           | N/D     |
| TOTAL CBD*         |                               | 2.933%    | 29.327                        | 831.4   |
| TOTAL CANNABINOIDS |                               | 2.941%    | 29.407                        | 833.7   |