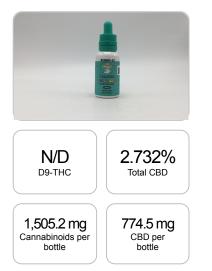

## Sample

weight(%) Cannabinoids LOQ mg/bottle mg/g D9-THC 10 PPM N/D N/D N/D THCA 10 PPM N/D N/D N/D CBD 10 PPM 774.5 2.732% 27.318 CBDA 20 PPM N/D N/D N/D CBDV 20 PPM N/D N/D N/D СВС 10 PPM N/D N/D N/D CBN 10 PPM N/D N/D N/D CBG 10 PPM 2.577% 25.773 730.7 CBGA 20 PPM N/D N/D N/D D8-THC 10 PPM N/D N/D N/D THCV 10 PPM N/D N/D N/D TOTAL D9-THC N/D N/D N/D TOTAL CBD\* 2.732% 27.318 774.5 TOTAL CANNABINOIDS 5.309% 53.091 1,505.2

PREPARED: 03/16/2020 15:13:19

1 bottle = 30 ml per bottle x density (0.945) x Cannabinoid concentration

Reporting Limit 10 ppm \*Total CBD = CBD + CBDA x 0.877

N/D - Not Detected, B/LOQ - Below Limit of Quantification