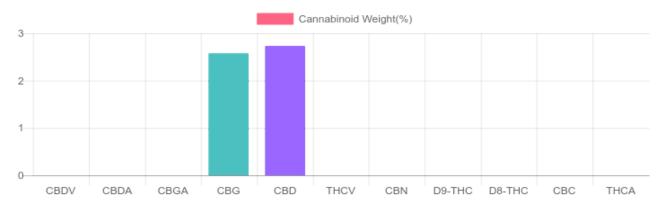

## Sample

weight(%) Cannabinoids LOQ mg/bottle mg/g D9-THC 10 PPM N/D N/D N/D THCA 10 PPM N/D N/D N/D CBD 10 PPM 774.5 2.732% 27.318 CBDA 20 PPM N/D N/D N/D CBDV 20 PPM N/D N/D N/D СВС 10 PPM N/D N/D N/D CBN 10 PPM N/D N/D N/D CBG 10 PPM 2.577% 25.773 730.7 CBGA 20 PPM N/D N/D N/D D8-THC 10 PPM N/D N/D N/D THCV 10 PPM N/D N/D N/D TOTAL D9-THC N/D N/D N/D TOTAL CBD\* 2.732% 27.318 774.5 TOTAL CANNABINOIDS 5.309% 53.091 1,505.2