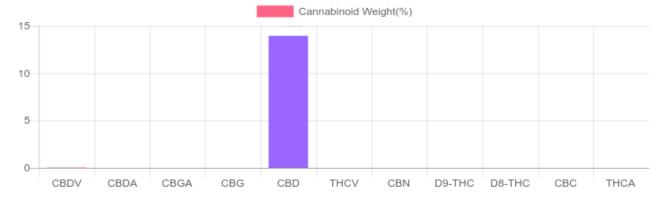

## Sample

N/D D9-THC 13.935% Total CBD

3,958.2 mg Cannabinoids per unit 3,950.6 mg CBD per unit

1 unit = 30 ml per unit x density (0.945) x Cannabinoid concentration

## **Cannabinoids Test**

SHIMADZU INTEGRATED UPLC-PDA

GSL SOP 400 **PREPARED:** 04/22/2020 16:19:45

| Cannabinoids       | LOQ    | weight(%) | mg/g    | mg/unit |
|--------------------|--------|-----------|---------|---------|
| D9-THC             | 10 PPM | N/D       | N/D     | N/D     |
| THCA               | 10 PPM | N/D       | N/D     | N/D     |
| CBD                | 10 PPM | 13.935%   | 139.350 | 3,950.6 |
| CBDA               | 20 PPM | N/D       | N/D     | N/D     |
| CBDV               | 20 PPM | 0.027%    | 0.267   | 7.6     |
| CBC                | 10 PPM | N/D       | N/D     | N/D     |
| CBN                | 10 PPM | N/D       | N/D     | N/D     |
| CBG                | 10 PPM | N/D       | N/D     | N/D     |
| CBGA               | 20 PPM | N/D       | N/D     | N/D     |
| D8-THC             | 10 PPM | N/D       | N/D     | N/D     |
| THCV               | 10 PPM | N/D       | N/D     | N/D     |
| TOTAL D9-THC       |        | N/D       | N/D     | N/D     |
| TOTAL CBD*         |        | 13.935%   | 139.350 | 3,950.6 |
| TOTAL CANNABINOIDS |        | 13.962%   | 139.617 | 3,958.2 |

Reporting Limit 10 ppm
\*Total CBD = CBD + CBDA x 0.877
N/D - Not Detected, B/LOQ - Below Limit of Quantification

Dr. Andrew Hall, Ph.D., Chief Scientific Officer

Ben Witten, MS, MT., Lab Director

Green Scientific Labs info@greenscientificlabs.com 1-833 TEST CBD