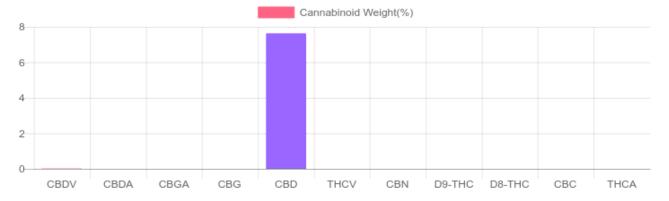

## Sample

N/D D9-THC 7.627% Total CBD

2,166.9 mg Cannabinoids per unit 2,162.2 mg CBD per unit

1 unit = 30 ml per unit x density (0.945) x Cannabinoid concentration

## **Cannabinoids Test**

SHIMADZU INTEGRATED UPLC-PDA

GSL SOP 400 **PREPARED:** 04/22/2020 16:19:45

| Cannabinoids       | LOQ    | weight(%) | mg/g   | mg/unit |
|--------------------|--------|-----------|--------|---------|
| D9-THC             | 10 PPM | N/D       | N/D    | N/D     |
| THCA               | 10 PPM | N/D       | N/D    | N/D     |
| CBD                | 10 PPM | 7.627%    | 76.269 | 2,162.2 |
| CBDA               | 20 PPM | N/D       | N/D    | N/D     |
| CBDV               | 20 PPM | 0.017%    | 0.167  | 4.7     |
| CBC                | 10 PPM | N/D       | N/D    | N/D     |
| CBN                | 10 PPM | N/D       | N/D    | N/D     |
| CBG                | 10 PPM | N/D       | N/D    | N/D     |
| CBGA               | 20 PPM | N/D       | N/D    | N/D     |
| D8-THC             | 10 PPM | N/D       | N/D    | N/D     |
| THCV               | 10 PPM | N/D       | N/D    | N/D     |
| TOTAL D9-THC       |        | N/D       | N/D    | N/D     |
| TOTAL CBD*         |        | 7.627%    | 76.269 | 2,162.2 |
| TOTAL CANNABINOIDS |        | 7.644%    | 76.436 | 2,166.9 |