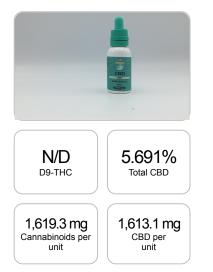

## Cannabinoids Test

SHIMADZU INTEGRATED UPLC-PDA

| GSL SOP 400        | PREPARED: 08/25/2020 18:37:09 |           | UPLOADED: 08/26/2020 14:28:18 |         |
|--------------------|-------------------------------|-----------|-------------------------------|---------|
| Cannabinoids       | LOQ                           | weight(%) | mg/g                          | mg/unit |
| D9-THC             | 10 PPM                        | N/D       | N/D                           | N/D     |
| THCA               | 10 PPM                        | N/D       | N/D                           | N/D     |
| CBD                | 10 PPM                        | 5.633%    | 56.326                        | 1,596.8 |
| CBDA               | 20 PPM                        | 0.066%    | 0.657                         | 18.6    |
| CBDV               | 20 PPM                        | 0.014%    | 0.137                         | 3.9     |
| CBC                | 10 PPM                        | N/D       | N/D                           | N/D     |
| CBN                | 10 PPM                        | N/D       | N/D                           | N/D     |
| CBG                | 10 PPM                        | N/D       | N/D                           | N/D     |
| CBGA               | 20 PPM                        | N/D       | N/D                           | N/D     |
| D8-THC             | 10 PPM                        | N/D       | N/D                           | N/D     |
| THCV               | 10 PPM                        | N/D       | N/D                           | N/D     |
| TOTAL D9-THC       |                               | N/D       | N/D                           | N/D     |
| TOTAL CBD*         |                               | 5.691%    | 56.902                        | 1,613.1 |
| TOTAL CANNABINOIDS |                               | 5.713%    | 57.120                        | 1,619.3 |

Reporting Limit 10 ppm \*Total CBD = CBD + CBDA x 0.877

N/D - Not Detected, B/LOQ - Below Limit of Quantification

Dr. Andrew Hall, Ph.D., Chief Scientific Officer

Blu

Ben Witten, MS, MT., Lab Director

Green Scientific Labs info@greenscientificlabs.com 1-833 TEST CBD