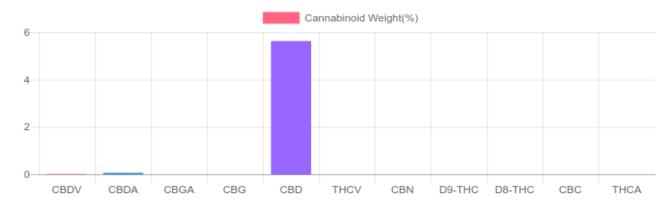

## Cannabinoids Test

SHIMADZU INTEGRATED UPLC-PDA

| GSL SOP 400        | PREPARED: 08/25/2020 18:37:09 |           | UPLOADED: 08/26/2020 14:28:18 |         |
|--------------------|-------------------------------|-----------|-------------------------------|---------|
| Cannabinoids       | LOQ                           | weight(%) | mg/g                          | mg/unit |
| D9-THC             | 10 PPM                        | N/D       | N/D                           | N/D     |
| THCA               | 10 PPM                        | N/D       | N/D                           | N/D     |
| CBD                | 10 PPM                        | 5.633%    | 56.326                        | 1,596.8 |
| CBDA               | 20 PPM                        | 0.066%    | 0.657                         | 18.6    |
| CBDV               | 20 PPM                        | 0.014%    | 0.137                         | 3.9     |
| CBC                | 10 PPM                        | N/D       | N/D                           | N/D     |
| CBN                | 10 PPM                        | N/D       | N/D                           | N/D     |
| CBG                | 10 PPM                        | N/D       | N/D                           | N/D     |
| CBGA               | 20 PPM                        | N/D       | N/D                           | N/D     |
| D8-THC             | 10 PPM                        | N/D       | N/D                           | N/D     |
| THCV               | 10 PPM                        | N/D       | N/D                           | N/D     |
| TOTAL D9-THC       |                               | N/D       | N/D                           | N/D     |
| TOTAL CBD*         |                               | 5.691%    | 56.902                        | 1,613.1 |
| TOTAL CANNABINOIDS |                               | 5.713%    | 57.120                        | 1,619.3 |