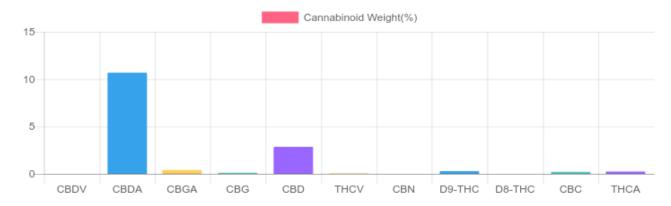

## Cannabinoids Test

SHIMADZU INTEGRATED UPLC-PDA GSL SOP 400

| GSL SOP 400        |        | UPLOADED: 03/15/2021 11:22:44 |         |  |
|--------------------|--------|-------------------------------|---------|--|
| Cannabinoids       | LOQ    | weight(%)                     | mg/g    |  |
| D9-THC             | 10 PPM | 0.284%                        | 2.838   |  |
| THCA               | 10 PPM | 0.243%                        | 2.429   |  |
| CBD                | 10 PPM | 2.851%                        | 28.508  |  |
| CBDA               | 20 PPM | 10.676%                       | 106.758 |  |
| CBDV               | 20 PPM | N/D                           | N/D     |  |
| CBC                | 10 PPM | 0.206%                        | 2.056   |  |
| CBN                | 10 PPM | N/D                           | N/D     |  |
| CBG                | 10 PPM | 0.107%                        | 1.071   |  |
| CBGA               | 20 PPM | 0.403%                        | 4.033   |  |
| D8-THC             | 10 PPM | N/D                           | N/D     |  |
| THCV               | 10 PPM | 0.034%                        | 0.342   |  |
| TOTAL D9-THC       |        | 0.284%                        | 0.284%  |  |
| TOTAL CBD*         |        | 12.214%                       | 122.135 |  |
| TOTAL CANNABINOIDS |        | 14.804%                       | 148.035 |  |

Reporting Limit 10 ppm \*Total CBD = CBD + CBDA x 0.877 N/D - Not Detected, B/LOQ - Below Limit of Quantification

Dr. Andrew Hall, Ph.D., Chief Scientific Officer

Bul

Ben Witten, MS, MT., Lab Director

Green Scientific Labs info@greenscientificlabs.com 1-833 TEST CBD