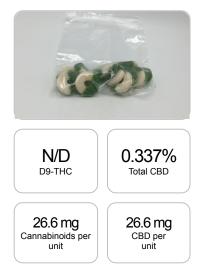

## Sample

1 unit = 7.89 grams per unit x Cannabinoid concentration

## GSL SOP 400 PREPARED: 02/19/2020 16:50:08 UPLOADED: 02/22/2020 10:04:17 weight(%) Cannabinoids LOQ mg/unit mg/g D9-THC 10 PPM N/D N/D N/D THCA 10 PPM N/D N/D N/D CBD 10 PPM 0.337% 3.368 26.6 CBDA 20 PPM N/D N/D N/D CBDV 20 PPM N/D N/D N/D СВС 10 PPM N/D N/D N/D CBN 10 PPM N/D N/D N/D CBG 10 PPM N/D N/D N/D CBGA 20 PPM N/D N/D N/D D8-THC 10 PPM N/D N/D N/D THCV 10 PPM N/D N/D N/D TOTAL D9-THC N/D N/D N/D TOTAL CBD\* 0.337% 3.368 26.6 TOTAL CANNABINOIDS 0.337% 3.368 26.6