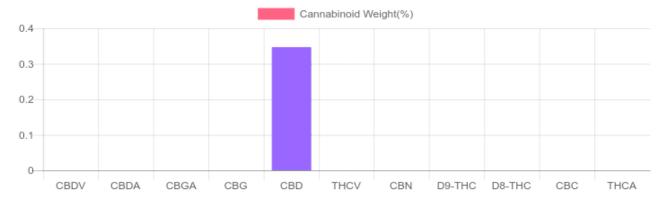

## Sample

N/D D9-THC 0.347% Total CBD

26.7 mg Cannabinoids per unit

26.7 mg CBD per

1 unit = 7.69 grams per unit x Cannabinoid concentration

## Cannabinoids Test

SHIMADZU INTEGRATED UPLC-PDA

| GSL SOP 400        | PREPARED: 02/19/2020 16:50:08 |           | UPLOADED: 02/22/2020 10:04:17 |         |
|--------------------|-------------------------------|-----------|-------------------------------|---------|
| Cannabinoids       | LOQ                           | weight(%) | mg/g                          | mg/unit |
| D9-THC             | 10 PPM                        | N/D       | N/D                           | N/D     |
| THCA               | 10 PPM                        | N/D       | N/D                           | N/D     |
| CBD                | 10 PPM                        | 0.347%    | 3.470                         | 26.7    |
| CBDA               | 20 PPM                        | N/D       | N/D                           | N/D     |
| CBDV               | 20 PPM                        | N/D       | N/D                           | N/D     |
| CBC                | 10 PPM                        | N/D       | N/D                           | N/D     |
| CBN                | 10 PPM                        | N/D       | N/D                           | N/D     |
| CBG                | 10 PPM                        | N/D       | N/D                           | N/D     |
| CBGA               | 20 PPM                        | N/D       | N/D                           | N/D     |
| D8-THC             | 10 PPM                        | N/D       | N/D                           | N/D     |
| THCV               | 10 PPM                        | N/D       | N/D                           | N/D     |
| TOTAL D9-THC       |                               | N/D       | N/D                           | N/D     |
| TOTAL CBD*         |                               | 0.347%    | 3.470                         | 26.7    |
| TOTAL CANNABINOIDS |                               | 0.347%    | 3.470                         | 26.7    |

Reporting Limit 10 ppm \*Total CBD = CBD + CBDA x 0.877

N/D - Not Detected, B/LOQ - Below Limit of Quantification

Dr. Andrew Hall, Ph.D., Chief Scientific Officer

Ben Witten, MS, MT., Lab Director

**Green Scientific Labs** info@greenscientificlabs.com 1-833 TEST CBD