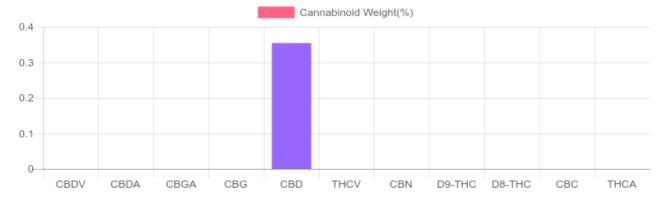

## Sample

N/D D9-THC 0.354% Total CBD

25.5 mg Cannabinoids per gummy

25.5 mg CBD per gummy

1 gummy = 7.18 grams per gummy x Cannabinoid concentration

## Cannabinoids Test

CEL COD 400

SHIMADZU INTEGRATED UPLC-PDA

| GSL SOP 400        | SOP 400 <b>PREPARED:</b> 12/26/2019 17:00:08 |           | UPLOADED: 12/27/2019 09:36:31 |          |
|--------------------|----------------------------------------------|-----------|-------------------------------|----------|
| Cannabinoids       | LOQ                                          | weight(%) | mg/g                          | mg/gummy |
| D9-THC             | 10 PPM                                       | N/D       | N/D                           | N/D      |
| THCA               | 10 PPM                                       | N/D       | N/D                           | N/D      |
| CBD                | 10 PPM                                       | 0.354%    | 3.545                         | 25.5     |
| CBDA               | 20 PPM                                       | N/D       | N/D                           | N/D      |
| CBDV               | 20 PPM                                       | N/D       | N/D                           | N/D      |
| CBC                | 10 PPM                                       | N/D       | N/D                           | N/D      |
| CBN                | 10 PPM                                       | N/D       | N/D                           | N/D      |
| CBG                | 10 PPM                                       | N/D       | N/D                           | N/D      |
| CBGA               | 20 PPM                                       | N/D       | N/D                           | N/D      |
| D8-THC             | 10 PPM                                       | N/D       | N/D                           | N/D      |
| THCV               | 10 PPM                                       | N/D       | N/D                           | N/D      |
| TOTAL D9-THC       |                                              | N/D       | N/D                           | N/D      |
| TOTAL CBD*         |                                              | 0.354%    | 3.545                         | 25.5     |
| TOTAL CANNABINOIDS |                                              | 0.354%    | 3.545                         | 25.5     |