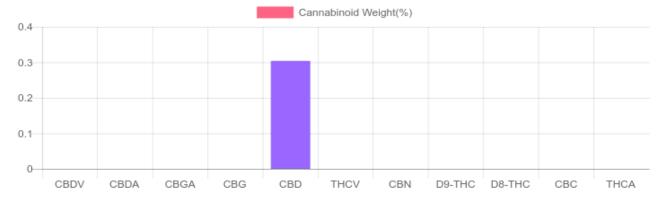

## Sample

N/D D9-THC 0.304% Total CBD

25.1 mg Cannabinoids per gummy

25.1 mg CBD per gummy

1 gummy = 8.24 grams per gummy x Cannabinoid concentration

## Cannabinoids Test

CEL COD 400

SHIMADZU INTEGRATED UPLC-PDA

| GSL SOP 400        | PREPARED: 12/16/2019 15:53:09 |           | UPLOADED: 12/17/2019 08:39:15 |          |
|--------------------|-------------------------------|-----------|-------------------------------|----------|
| Cannabinoids       | LOQ                           | weight(%) | mg/g                          | mg/gummy |
| D9-THC             | 10 PPM                        | N/D       | N/D                           | N/D      |
| THCA               | 10 PPM                        | N/D       | N/D                           | N/D      |
| CBD                | 10 PPM                        | 0.304%    | 3.043                         | 25.1     |
| CBDA               | 20 PPM                        | N/D       | N/D                           | N/D      |
| CBDV               | 20 PPM                        | N/D       | N/D                           | N/D      |
| CBC                | 10 PPM                        | N/D       | N/D                           | N/D      |
| CBN                | 10 PPM                        | N/D       | N/D                           | N/D      |
| CBG                | 10 PPM                        | N/D       | N/D                           | N/D      |
| CBGA               | 20 PPM                        | N/D       | N/D                           | N/D      |
| D8-THC             | 10 PPM                        | N/D       | N/D                           | N/D      |
| THCV               | 10 PPM                        | N/D       | N/D                           | N/D      |
| TOTAL D9-THC       |                               | N/D       | N/D                           | N/D      |
| TOTAL CBD*         |                               | 0.304%    | 3.043                         | 25.1     |
| TOTAL CANNABINOIDS |                               | 0.304%    | 3.043                         | 25.1     |