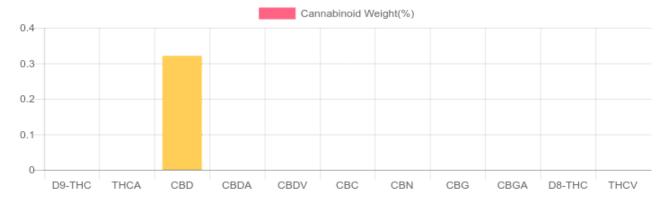

## **Cannabinoids Test**

HPI C-DAD 

| GSL SOP 400        |        |           | UPLOADED: 09/07/2021 08:55:40 |         |
|--------------------|--------|-----------|-------------------------------|---------|
| Cannabinoids       | LOQ    | weight(%) | mg/g                          | mg/unit |
| D9-THC             | 10 PPM | N/D       | N/D                           | N/D     |
| THCA               | 10 PPM | N/D       | N/D                           | N/D     |
| CBD                | 10 PPM | 0.321%    | 3.207                         | 22.513  |
| CBDA               | 20 PPM | N/D       | N/D                           | N/D     |
| CBDV               | 20 PPM | N/D       | N/D                           | N/D     |
| CBC                | 10 PPM | N/D       | N/D                           | N/D     |
| CBN                | 10 PPM | N/D       | N/D                           | N/D     |
| CBG                | 10 PPM | N/D       | N/D                           | N/D     |
| CBGA               | 20 PPM | N/D       | N/D                           | N/D     |
| D8-THC             | 10 PPM | N/D       | N/D                           | N/D     |
| THCV               | 10 PPM | N/D       | N/D                           | N/D     |
| TOTAL D9-THC       |        | N/D       | N/D                           | N/D     |
| TOTAL CBD*         |        | 0.321%    | 3.207                         | 22.5    |
| TOTAL CANNABINOIDS |        | 0.321%    | 3.207                         | 22.5    |