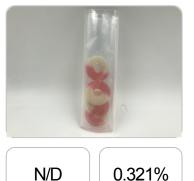

## **Cannabinoids Test**

HPI C-DAD 

| GSL SOP 400        |        |           | UPLOADED: 09/07/2021 08:55:40 |         |
|--------------------|--------|-----------|-------------------------------|---------|
| Cannabinoids       | LOQ    | weight(%) | mg/g                          | mg/unit |
| D9-THC             | 10 PPM | N/D       | N/D                           | N/D     |
| THCA               | 10 PPM | N/D       | N/D                           | N/D     |
| CBD                | 10 PPM | 0.321%    | 3.207                         | 22.513  |
| CBDA               | 20 PPM | N/D       | N/D                           | N/D     |
| CBDV               | 20 PPM | N/D       | N/D                           | N/D     |
| CBC                | 10 PPM | N/D       | N/D                           | N/D     |
| CBN                | 10 PPM | N/D       | N/D                           | N/D     |
| CBG                | 10 PPM | N/D       | N/D                           | N/D     |
| CBGA               | 20 PPM | N/D       | N/D                           | N/D     |
| D8-THC             | 10 PPM | N/D       | N/D                           | N/D     |
| THCV               | 10 PPM | N/D       | N/D                           | N/D     |
| TOTAL D9-THC       |        | N/D       | N/D                           | N/D     |
| TOTAL CBD*         |        | 0.321%    | 3.207                         | 22.5    |
| TOTAL CANNABINOIDS |        | 0.321%    | 3.207                         | 22.5    |