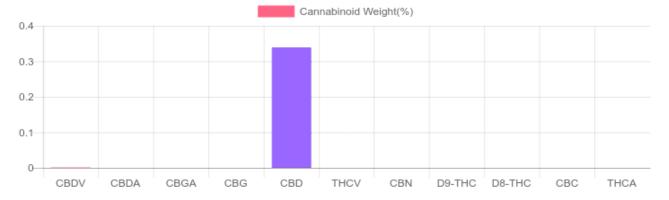

## Sample

N/D D9-THC 0.339% Total CBD

25.9 mg Cannabinoids per gummy

25.9 mg CBD per gummy

1 gummy = 7.65 grams per gummy x Cannabinoid concentration

## Cannabinoids Test

SHIMADZU INTEGRATED UPLC-PDA

| GSL SOP 400        | PREPARED: 12/16/2019 17:05:14 |           | UPLOADED: 12/17/2019 11:57:19 |          |
|--------------------|-------------------------------|-----------|-------------------------------|----------|
| Cannabinoids       | LOQ                           | weight(%) | mg/g                          | mg/gummy |
| D9-THC             | 10 PPM                        | N/D       | N/D                           | N/D      |
| THCA               | 10 PPM                        | N/D       | N/D                           | N/D      |
| CBD                | 10 PPM                        | 0.339%    | 3.389                         | 25.9     |
| CBDA               | 20 PPM                        | N/D       | N/D                           | N/D      |
| CBDV               | 20 PPM                        | B/LOQ     | B/LOQ                         | B/LOQ    |
| CBC                | 10 PPM                        | N/D       | N/D                           | N/D      |
| CBN                | 10 PPM                        | N/D       | N/D                           | N/D      |
| CBG                | 10 PPM                        | N/D       | N/D                           | N/D      |
| CBGA               | 20 PPM                        | N/D       | N/D                           | N/D      |
| D8-THC             | 10 PPM                        | N/D       | N/D                           | N/D      |
| THCV               | 10 PPM                        | N/D       | N/D                           | N/D      |
| TOTAL D9-THC       |                               | N/D       | N/D                           | N/D      |
| TOTAL CBD*         |                               | 0.339%    | 3.389                         | 25.9     |
| TOTAL CANNABINOIDS |                               | 0.339%    | 3.389                         | 25.9     |