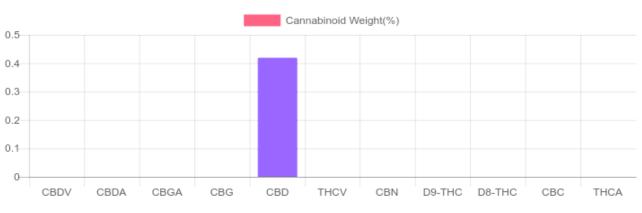

## GSL SOP 400 PREPARED: 10/24/2019 17:07:39 UPLOADED: 10/25/2019 08:03:41 weight(%) mg/gummy Cannabinoids LOQ mg/g D9-THC 10 PPM N/D N/D N/D THCA 10 PPM N/D N/D N/D CBD 10 PPM 0.419% 4.190 30.0 CBDA 20 PPM N/D N/D N/D CBDV 20 PPM N/D N/D N/D CBC 10 PPM N/D N/D N/D CBN 10 PPM N/D N/D N/D CBG 10 PPM N/D N/D N/D CBGA 20 PPM N/D N/D N/D D8-THC 10 PPM N/D N/D N/D THCV 10 PPM N/D N/D N/D TOTAL D9-THC N/D N/D N/D TOTAL CBD\* 0.419% 4.190 30.0 TOTAL CANNABINOIDS 0.419% 4.190 30.0