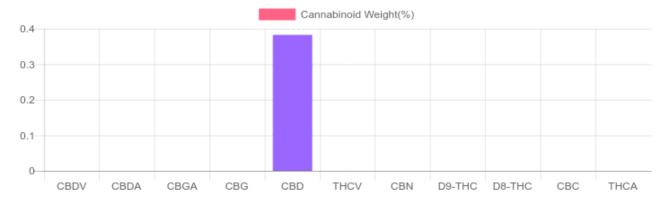

## **Cannabinoids Test**

SHIMADZU INTEGRATED UPLC-PDA

| GSL SOP 400        | PREPARED: 06/01/2020 16:37:10 |           |       |          |
|--------------------|-------------------------------|-----------|-------|----------|
| Cannabinoids       | LOQ                           | weight(%) | mg/g  | mg/gummy |
| D9-THC             | 10 PPM                        | N/D       | N/D   | N/D      |
| THCA               | 10 PPM                        | N/D       | N/D   | N/D      |
| CBD                | 10 PPM                        | 0.383%    | 3.828 | 28.3     |
| CBDA               | 20 PPM                        | N/D       | N/D   | N/D      |
| CBDV               | 20 PPM                        | N/D       | N/D   | N/D      |
| CBC                | 10 PPM                        | N/D       | N/D   | N/D      |
| CBN                | 10 PPM                        | N/D       | N/D   | N/D      |
| CBG                | 10 PPM                        | N/D       | N/D   | N/D      |
| CBGA               | 20 PPM                        | N/D       | N/D   | N/D      |
| D8-THC             | 10 PPM                        | N/D       | N/D   | N/D      |
| THCV               | 10 PPM                        | N/D       | N/D   | N/D      |
| TOTAL D9-THC       |                               | N/D       | N/D   | N/D      |
| TOTAL CBD*         |                               | 0.383%    | 3.828 | 28.3     |
| TOTAL CANNABINOIDS |                               | 0.383%    | 3.828 | 28.3     |