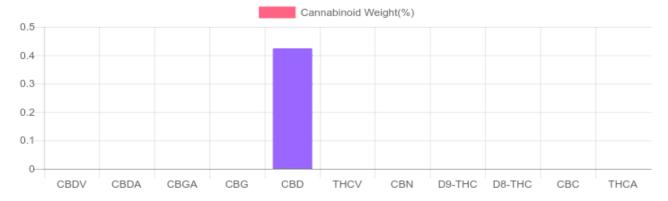

## Sample

N/D D9-THC 0.424% Total CBD

25.9 mg Cannabinoids per gummy 25.9 mg CBD per gummy

1 gummy = 6.11 grams per gummy x Cannabinoid concentration

## Cannabinoids Test

SHIMADZU INTEGRATED UPLC-PDA

| GSL SOP 400        | PREPARED: 12/16/2019 15:53:09 |           | <b>UPLOADED:</b> 12/17/2019 08:39:15 |          |
|--------------------|-------------------------------|-----------|--------------------------------------|----------|
| Cannabinoids       | LOQ                           | weight(%) | mg/g                                 | mg/gummy |
| D9-THC             | 10 PPM                        | N/D       | N/D                                  | N/D      |
| THCA               | 10 PPM                        | N/D       | N/D                                  | N/D      |
| CBD                | 10 PPM                        | 0.424%    | 4.240                                | 25.9     |
| CBDA               | 20 PPM                        | N/D       | N/D                                  | N/D      |
| CBDV               | 20 PPM                        | N/D       | N/D                                  | N/D      |
| CBC                | 10 PPM                        | N/D       | N/D                                  | N/D      |
| CBN                | 10 PPM                        | N/D       | N/D                                  | N/D      |
| CBG                | 10 PPM                        | N/D       | N/D                                  | N/D      |
| CBGA               | 20 PPM                        | N/D       | N/D                                  | N/D      |
| D8-THC             | 10 PPM                        | N/D       | N/D                                  | N/D      |
| THCV               | 10 PPM                        | N/D       | N/D                                  | N/D      |
| TOTAL D9-THC       |                               | N/D       | N/D                                  | N/D      |
| TOTAL CBD*         |                               | 0.424%    | 4.240                                | 25.9     |
| TOTAL CANNABINOIDS | 3                             | 0.424%    | 4.240                                | 25.9     |