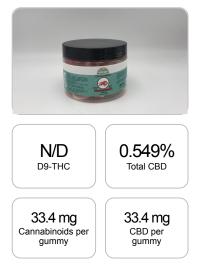

## Sample

1 gummy = 6.09 grams per gummy x Cannabinoid concentration

## weight(%) mg/gummy Cannabinoids LOQ mg/g D9-THC 10 PPM N/D N/D N/D THCA 10 PPM N/D N/D N/D CBD 10 PPM 0.549% 5.491 33.4 CBDA 20 PPM N/D N/D N/D CBDV 20 PPM N/D N/D N/D CBC 10 PPM N/D N/D N/D CBN 10 PPM N/D N/D N/D CBG 10 PPM N/D N/D N/D CBGA 20 PPM N/D N/D N/D D8-THC 10 PPM N/D N/D N/D THCV 10 PPM N/D N/D N/D TOTAL D9-THC N/D N/D N/D TOTAL CBD\* 0.549% 5.491 33.4 TOTAL CANNABINOIDS 0.549% 5.491 33.4