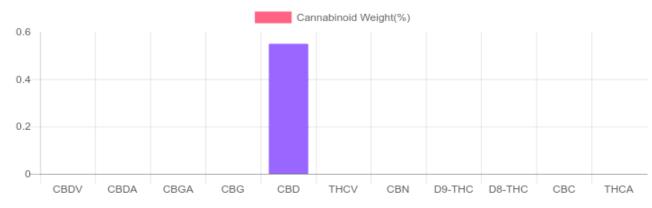

## weight(%) mg/gummy Cannabinoids LOQ mg/g D9-THC 10 PPM N/D N/D N/D THCA 10 PPM N/D N/D N/D CBD 10 PPM 0.549% 5.491 33.4 CBDA 20 PPM N/D N/D N/D CBDV 20 PPM N/D N/D N/D CBC 10 PPM N/D N/D N/D CBN 10 PPM N/D N/D N/D CBG 10 PPM N/D N/D N/D CBGA 20 PPM N/D N/D N/D D8-THC 10 PPM N/D N/D N/D THCV 10 PPM N/D N/D N/D TOTAL D9-THC N/D N/D N/D TOTAL CBD\* 0.549% 5.491 33.4 TOTAL CANNABINOIDS 0.549% 5.491 33.4