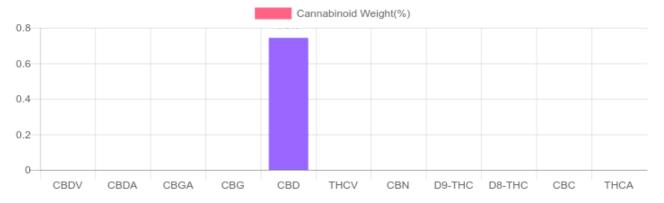

## **Cannabinoids Test**

SHIMADZU INTEGRATED UPLC-PDA GSL SOP 400

UPLOADED: 09/25/2020 14:13:12

| Cannabinoids       | LOQ    | weight(%) | mg/g  | mg/unit |
|--------------------|--------|-----------|-------|---------|
| D9-THC             | 10 PPM | N/D       | N/D   | N/D     |
| THCA               | 10 PPM | N/D       | N/D   | N/D     |
| CBD                | 10 PPM | 0.743%    | 7.429 | 43.1    |
| CBDA               | 20 PPM | N/D       | N/D   | N/D     |
| CBDV               | 20 PPM | N/D       | N/D   | N/D     |
| CBC                | 10 PPM | N/D       | N/D   | N/D     |
| CBN                | 10 PPM | N/D       | N/D   | N/D     |
| CBG                | 10 PPM | N/D       | N/D   | N/D     |
| CBGA               | 20 PPM | N/D       | N/D   | N/D     |
| D8-THC             | 10 PPM | N/D       | N/D   | N/D     |
| THCV               | 10 PPM | N/D       | N/D   | N/D     |
| TOTAL D9-THC       |        | N/D       | N/D   | N/D     |
| TOTAL CBD*         |        | 0.743%    | 7.429 | 43.1    |
| TOTAL CANNABINOIDS |        | 0.743%    | 7.429 | 43.1    |

Reporting Limit 10 ppm \*Total CBD = CBD + CBDA x 0.877

N/D - Not Detected, B/LOQ - Below Limit of Quantification

Dr. Andrew Hall, Ph.D., Chief Scientific Officer

Ben Witten, MS, MT., Lab Director

Green Scientific Labs info@greenscientificlabs.com 1-833 TEST CBD