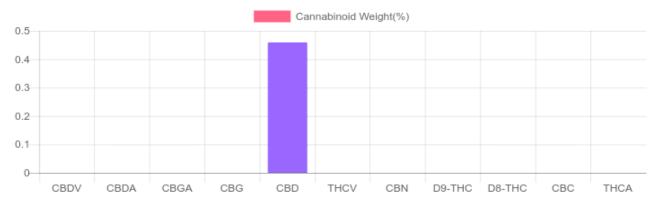

## Sample

weight(%) Cannabinoids LOQ mg/gummy mg/g D9-THC 10 PPM N/D N/D N/D THCA 10 PPM N/D N/D N/D CBD 10 PPM 0.459% 4.592 28.1 CBDA 20 PPM N/D N/D N/D CBDV 20 PPM N/D N/D N/D CBC 10 PPM N/D N/D N/D CBN 10 PPM N/D N/D N/D CBG 10 PPM N/D N/D N/D CBGA 20 PPM N/D N/D N/D D8-THC 10 PPM N/D N/D N/D THCV 10 PPM N/D N/D N/D TOTAL D9-THC N/D N/D N/D TOTAL CBD\* 0.459% 4.592 28.1 TOTAL CANNABINOIDS 0.459% 4.592 28.1